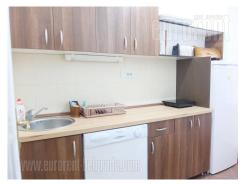

Functional apartment placed in the very center of the city, in near vicinity of Republic square and Knez Mihailova pedestrian zone. The apartment is housed on the second floor of a well maintained prewar building with an elevator. It consists of an entrance hallway, three rooms, biggest of which occupies 25 m<sup>2</sup> and one which is interconnecting room. There is a toilet and a bathroom with a bathtub at disposal. Space is partially renovated and has air-conditioning. Suitable for a family life or space.