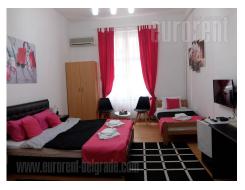

Functional apartment placed in the very center of the city, in near vicinity of Republic square and Knez Mihailova pedestrian zone. The apartment is housed on the second floor of a well maintained prewar building with an elevator. It consists of an entrance hallway, three rooms, biggest of which occupies 25 m<sup>2</sup> and one which is interconnecting room. There is a toilet and a bathroom with a bathtub at disposal. Space is partially renovated and has air-conditioning. Suitable for a family life or space.