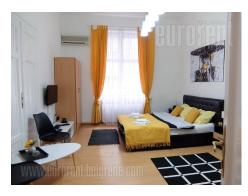

Functional apartment placed in the very center of the city, in near vicinity of Republic square and Knez Mihailova pedestrian zone. The apartment is housed on the second floor of a well maintained prewar building with an elevator. It consists of an entrance hallway, three rooms, biggest of which occupies 25 m<sup>2</sup> and one which is interconnecting room. There is a toilet and a bathroom with a bathtub at disposal. Space is partially renovated and has air-conditioning. Suitable for a family life or space.