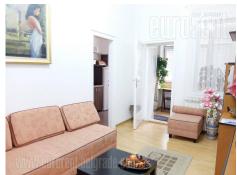

Functional apartment placed in the very center of the city, in near vicinity of Republic square and Knez Mihailova pedestrian zone. The apartment is housed on the second floor of a well maintained prewar building with an elevator. It consists of an entrance hallway, three rooms, biggest of which occupies 25 m<sup>2</sup> and one which is interconnecting room. There is a toilet and a bathroom with a bathtub at disposal. Space is partially renovated and has air-conditioning. Suitable for a family life or space.