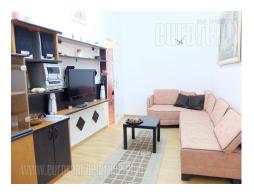

Functional apartment placed in the very center of the city, in near vicinity of Republic square and Knez Mihailova pedestrian zone. The apartment is housed on the second floor of a well maintained prewar building with an elevator. It consists of an entrance hallway, three rooms, biggest of which occupies 25 m<sup>2</sup> and one which is interconnecting room. There is a toilet and a bathroom with a bathtub at disposal. Space is partially renovated and has air-conditioning. Suitable for a family life or space.