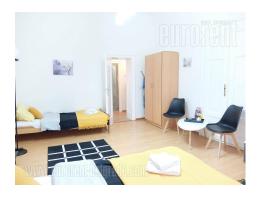

Functional apartment placed in the very center of the city, in near vicinity of Republic square and Knez Mihailova pedestrian zone. The apartment is housed on the second floor of a well maintained prewar building with an elevator. It consists of an entrance hallway, three rooms, biggest of which occupies 25 m<sup>2</sup> and one which is interconnecting room. There is a toilet and a bathroom with a bathtub at disposal. Space is partially renovated and has air-conditioning. Suitable for a family life or space.