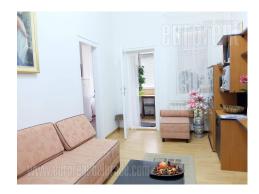

Functional apartment placed in the very center of the city, in near vicinity of Republic square and Knez Mihailova pedestrian zone. The apartment is housed on the second floor of a well maintained prewar building with an elevator. It consists of an entrance hallway, three rooms, biggest of which occupies 25 m<sup>2</sup> and one which is interconnecting room. There is a toilet and a bathroom with a bathtub at disposal. Space is partially renovated and has air-conditioning. Suitable for a family life or space.