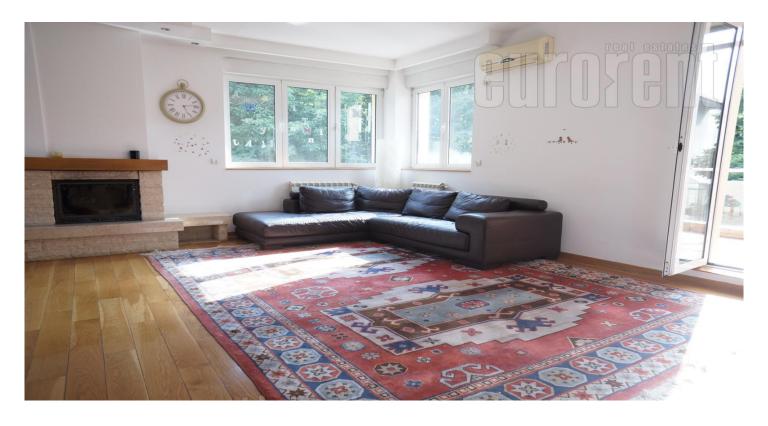

Great apartment in a residential area close to the TV Pink building. The building is in a short and quiet street with lots of greenery. Nearby are located a few coffee shops, bakeries, banks and a post office. There is a public transport stop with lines to all parts of the city and over the Bridge on Ada, highway can be reached easy and quickly. The apartment is on the second floor of a small, family building. Great structure: dominates the two-side overviwing living room with a library and a fireplace and access to a spacious terrace with greenery and flowers. Below the living room is dining area with a set for four people. The kitchen is new, equipped with all necessary appliances and elements with natural ventilation. Hallway leads to sleeping unit which has two bedrooms and bathroom with Jacuzzi tub. The rooms are of a similar size; one is fully equipped, while the other has only built-in wardrobe. The apartment is furnished with quality furniture and plenty of space for disposal. Air-conditioned and sunny. Ιt has one and one parking garage space.