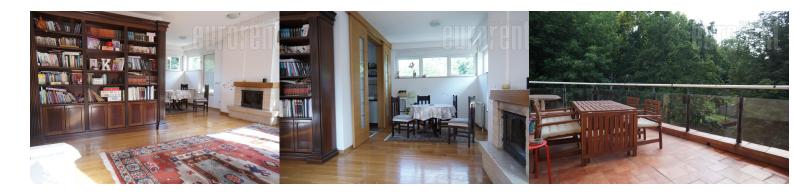

Great apartment in a residential area close to the TV Pink building. The building is in a short and quiet street with lots of greenery. Nearby are located a few coffee shops, bakeries, banks and a post office. There is a public transport stop with lines to all parts of the city and over the Bridge on Ada, highway can be reached easy and quickly. The apartment is on the second floor of a small, family building. Great structure: dominates the two-side overviwing living room with a library and a fireplace and access to a spacious terrace with greenery and flowers. Below the living room is dining area with a set for four people. The kitchen is new, equipped with all necessary appliances and elements with natural ventilation. Hallway leads to sleeping unit which has two bedrooms and bathroom with Jacuzzi tub. The rooms are of a similar size; one is fully equipped, while the other has only built-in wardrobe. The apartment is furnished with quality furniture and plenty of space for disposal. Air-conditioned and sunny. Ιt has one and one parking garage space.