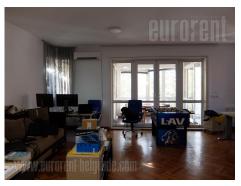

Large apartment situated in Voždovac in boulevard with large frequency of traffic. Public transportation connect this position with other parts of the city. This quiet location in the residential part is placed at fifteen minutes driving distance from the city center. The apartment is housed on the first floor of a well maintained building with out an elevator. It consists of an anteroom which leads to the living room and sleeping block. Living room is facing the street, which leads to the large glassed in terrace and then further to the open terrace. Large kitchen with a dining room is separated and completely equipped. Near the entrance the toilet and heating boiler are placed. Sleeping block contains three bedrooms, two bathrooms hallway and two terraces overlooking the inner yard. A garage and one parking space in front of the building are at disposal. The apartment is bright, spacious and semi furnished. The functional layout of the apartment make it suitable both for comfortable life and business purposes.