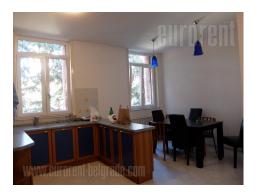

Large apartment situated in Voždovac in boulevard with large frequency of traffic. Public transportation connect this position with other parts of the city. This quiet location in the residential part is placed at fifteen minutes driving distance from the city center. The apartment is housed on the first floor of a well maintained building with out an elevator. It consists of an anteroom which leads to the living room and sleeping block. Living room is facing the street, which leads to the large glassed in terrace and then further to the open terrace. Large kitchen with a dining room is separated and completely equipped. Near the entrance the toilet and heating boiler are placed. Sleeping block contains three bedrooms, two bathrooms hallway and two terraces overlooking the inner yard. A garage and one parking space in front of the building are at disposal. The apartment is bright, spacious and semi furnished. The functional layout of the apartment make it suitable both for comfortable life and business purposes.