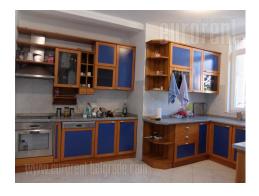

Large apartment situated in Voždovac in boulevard with large frequency of traffic. Public transportation connect this position with other parts of the city. This quiet location in the residential part is placed at fifteen minutes driving distance from the city center. The apartment is housed on the first floor of a well maintained building with out an elevator. It consists of an anteroom which leads to the living room and sleeping block. Living room is facing the street, which leads to the large glassed in terrace and then further to the open terrace. Large kitchen with a dining room is separated and completely equipped. Near the entrance the toilet and heating boiler are placed. Sleeping block contains three bedrooms, two bathrooms hallway and two terraces overlooking the inner yard. A garage and one parking space in front of the building are at disposal. The apartment is bright, spacious and semi furnished. The functional layout of the apartment make it suitable both for comfortable life and business purposes.