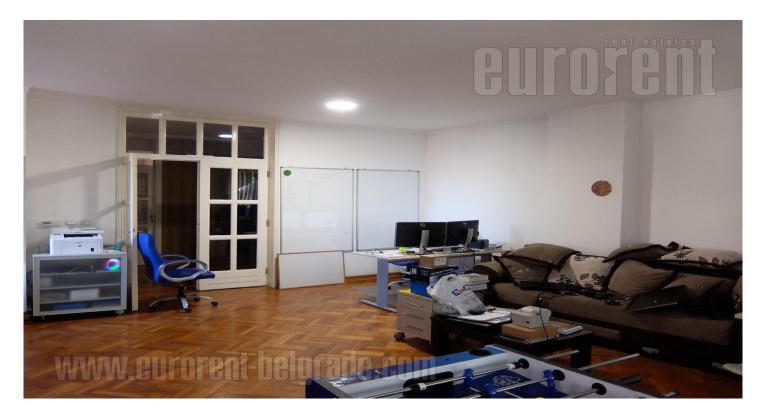

Large apartment situated in Voždovac in boulevard with large frequency of traffic. Public transportation connect this position with other parts of the city. This quiet location in the residential part is placed at fifteen minutes driving distance from the city center. The apartment is housed on the first floor of a well maintained building with out an elevator. It consists of an anteroom which leads to the living room and sleeping block. Living room is facing the street, which leads to the large glassed in terrace and then further to the open terrace. Large kitchen with a dining room is separated and completely equipped. Near the entrance the toilet and heating boiler are placed. Sleeping block contains three bedrooms, two bathrooms hallway and two terraces overlooking the inner yard. A garage and one parking space in front of the building are at disposal. The apartment is bright, spacious and semi furnished. The functional layout of the apartment make it suitable both for comfortable life and business purposes.