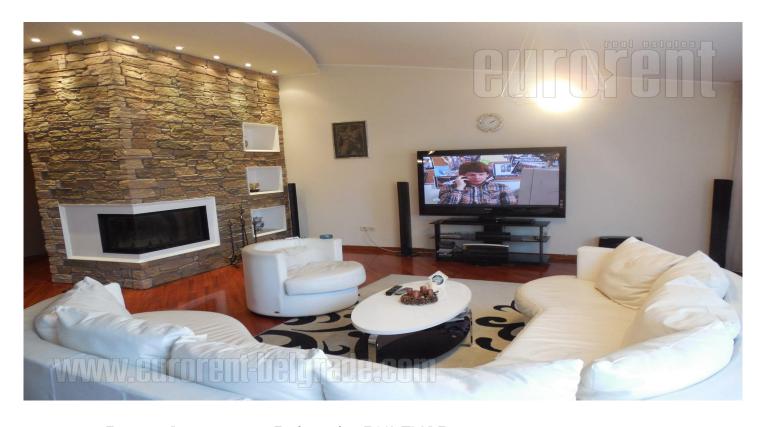

This comfortable and modern apartment is located on the top floor of the new building with only 6 units. The building has security service 24 / 7. Quiet residential area of Zvezdara. Street is small, decorated with an alley. Easy access to the city's main roads and closenes to the public transportation stop allowing easy access from all parts of the city. Near the building there are markets, supermarkets, restaurants, cafes and busy commercial zone of the Boulevard. The central part of the apartment is reserved for the spacious living room with dining area in line. It is tastefully furnished with modern furniture, without much details. It has great furniture, a fireplace, and a dining set for 6 people. The kitchen is separate, spacious, equipped with all necessary equipment. The apartment has three bedrooms, one with a king-size bed and a private bathroom with a Jacuzzi tub for two, while the other two feature excellent furniture and shared bathroom with shower. The apartment has another smaller, guest room, which is fully equipped. The interior is made of a material with excellent quality and abundant with daylight, enriched with modern lighting and decorative stone, and has a certain touch of sophistication. Two garage spots in the basement are