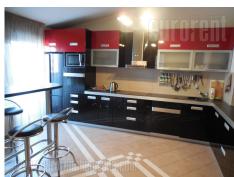

This comfortable and modern apartment is located on the top floor of the new building with only 6 units. The building has security service 24 / 7. Quiet residential area of Zvezdara. Street is small, decorated with an alley. Easy access to the city's main roads and closenes to the public transportation stop allowing easy access from all parts of the city. Near the building there are markets, supermarkets, restaurants, cafes and busy commercial zone of the Boulevard. The central part of the apartment is reserved for the spacious living room with dining area in line. It is tastefully furnished with modern furniture, without much details. It has great furniture, a fireplace, and a dining set for 6 people. The kitchen is separate, spacious, equipped with all necessary equipment. The apartment has three bedrooms, one with a king-size bed and a private bathroom with a Jacuzzi tub for two, while the other two feature excellent furniture and shared bathroom with shower. The apartment has another smaller, guest room, which is fully equipped. The interior is made of a material with excellent quality and abundant with daylight, enriched with modern lighting and decorative stone, and has a certain touch of sophistication. Two garage spots in the basement are