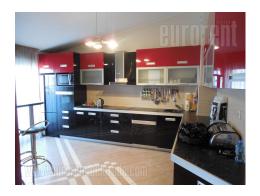

This comfortable and modern apartment is located on the top floor of the new building with only 6 units. The building has security service 24 / 7. Quiet residential area of Zvezdara. Street is small, decorated with an alley. Easy access to the city's main roads and closenes to the public transportation stop allowing easy access from all parts of the city. Near the building there are markets, supermarkets, restaurants, cafes and busy commercial zone of the Boulevard. The central part of the apartment is reserved for the spacious living room with dining area in line. It is tastefully furnished with modern furniture, without much details. It has great furniture, a fireplace, and a dining set for 6 people. The kitchen is separate, spacious, equipped with all necessary equipment. The apartment has three bedrooms, one with a king-size bed and a private bathroom with a Jacuzzi tub for two, while the other two feature excellent furniture and shared bathroom with shower. The apartment has another smaller, guest room, which is fully equipped. The interior is made of a material with excellent quality and abundant with daylight, enriched with modern lighting and decorative stone, and has a certain touch of sophistication. Two garage spots in the basement are