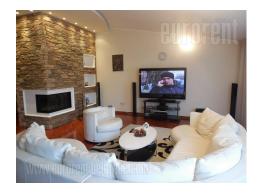

This comfortable and modern apartment is located on the top floor of the new building with only 6 units. The building has security service 24 / 7. Quiet residential area of Zvezdara. Street is small, decorated with an alley. Easy access to the city's main roads and closenes to the public transportation stop allowing easy access from all parts of the city. Near the building there are markets, supermarkets, restaurants, cafes and busy commercial zone of the Boulevard. The central part of the apartment is reserved for the spacious living room with dining area in line. It is tastefully furnished with modern furniture, without much details. It has great furniture, a fireplace, and a dining set for 6 people. The kitchen is separate, spacious, equipped with all necessary equipment. The apartment has three bedrooms, one with a king-size bed and a private bathroom with a Jacuzzi tub for two, while the other two feature excellent furniture and shared bathroom with shower. The apartment has another smaller, guest room, which is fully equipped. The interior is made of a material with excellent quality and abundant with daylight, enriched with modern lighting and decorative stone, and has a certain touch of sophistication. Two garage spots in the basement are