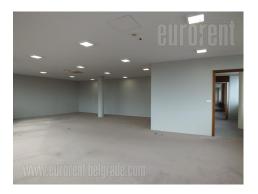

Class A office building in the business area of New Belgrade in the busy boulevard. The immediate vicinity of the Palace of Serbia, Arena, bus stops and good road links with the highway, airport and downtown. High standards of construction and technical equipment. Complete installation are drawn through the floors. There are no walls; it has kitchenette, mail and female restroom, server room. Convenient for subdivision. It has central heating and cooling, fire fighting system, an optical cable. Location and quality make this area an ideal address for business activities.