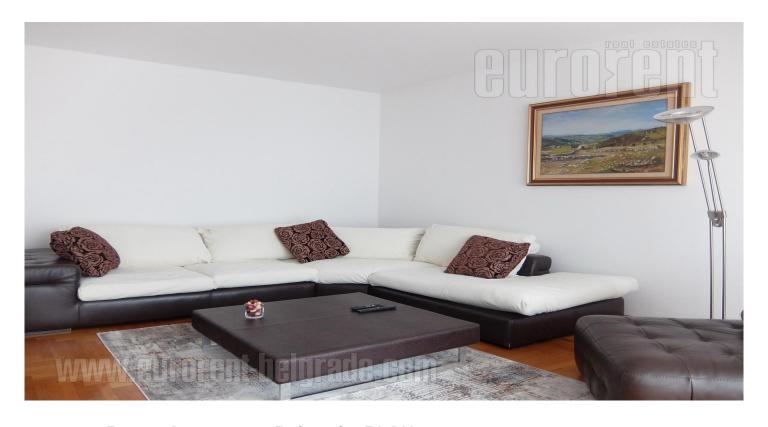

Spacious apartment, located right accross the street f rom Belgrade Arena next to the highway inclusion. Well maintained, relatively new building with an elevator and a garage. Apartment is housed on top floor and it provides nice view toward Arena. Central entrance hallway leads into each room. Living room is connected to dining area and kitchen, while it has access to a terrace. Kitchen is equipped with all necessary elements, it has small pantry and additional glassed in terrace. There are two bedrooms, one of which is equipped with double bed while second one has singl bed and desk. Bathroom is nicely decorated and equipped with bathtub. Apartment is equipped with combination of modern and classic, well maintained furniture. Suitable for families or young couples. There is a possibility to rent a garage space with extra charge.