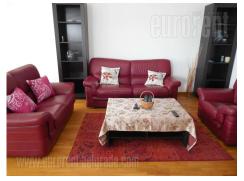

Excellent apartment housed on the fifth floor of a building complex Bleville, located in a newly built zone of New Belgrade. Functionally organized settlement, contains plenty of commercial contents. Very good traffic connection to different parts of the city, while the vicinity of the Most na Adi (bridge), as well as wide boulevards allow fast traffic flow. Complex is secured with video surveillance and 24/7 security service. The apartment itself is abundant with natural light and has an open view. It is structurally divided into a spacious living room with dining area and a kitchen, three bedrooms and two bathrooms. Living room exits to a terrace, with a beautiful view toward the complex. Each bedroom has a double bed, while one has an exit to a smaller terrace. One bathroom has a bathtub, while the other has a shower cabin. The apartment is equipped with well maintained furniture, which represents a combination of classical and modern. Attractive, comfortable interior, suitable for a family. Building with available has garage, one parking space, which is with additional payment. а