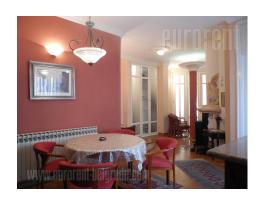

Functional apartment with high ceiling, situated on an excellent location on Dorcol, in immediate vicinity of Kalemegdan Fortress. Quiet street, but very close to well known cafes and restaurants. The apartment is housed on the second floor of a building with an elevator. All rooms are interconnected. From the central parlor with dining area and a kitchen, one can access two more rooms, one of which is equipped with a double bed, while the other has a couch. Parlor has a fireplace, as well as an exit to a terrace. The apartment has a marble bathroom with a shower cabin, as well as a spacious walk-in wardrobe located in the bedroom. Equipped with a combination of classical and styled furnishings, it has two terraces, one facing Strahinjica bana Street, one facing Kapetan Misina Street. Ideal for a comfortable city life.