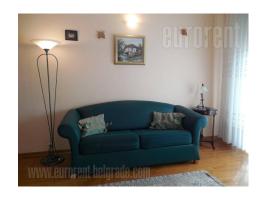

Functional apartment with high ceiling, situated on an excellent location on Dorcol, in immediate vicinity of Kalemegdan Fortress. Quiet street, but very close to well known cafes and restaurants. The apartment is housed on the second floor of a building with an elevator. All rooms are interconnected. From the central parlor with dining area and a kitchen, one can access two more rooms, one of which is equipped with a double bed, while the other has a couch. Parlor has a fireplace, as well as an exit to a terrace. The apartment has a marble bathroom with a shower cabin, as well as a spacious walk-in wardrobe located in the bedroom. Equipped with a combination of classical and styled furnishings, it has two terraces, one facing Strahinjica bana Street, one facing Kapetan Misina Street. Ideal for a comfortable city life.