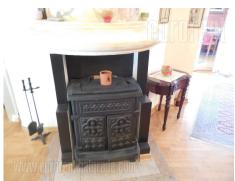

Functional apartment with high ceiling, situated on an excellent location on Dorcol, in immediate vicinity of Kalemegdan Fortress. Quiet street, but very close to well known cafes and restaurants. The apartment is housed on the second floor of a building with an elevator. All rooms are interconnected. From the central parlor with dining area and a kitchen, one can access two more rooms, one of which is equipped with a double bed, while the other has a couch. Parlor has a fireplace, as well as an exit to a terrace. The apartment has a marble bathroom with a shower cabin, as well as a spacious walk-in wardrobe located in the bedroom. Equipped with a combination of classical and styled furnishings, it has two terraces, one facing Strahinjica bana Street, one facing Kapetan Misina Street. Ideal for a comfortable city life.