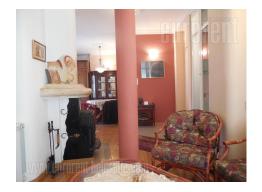

Functional apartment with high ceiling, situated on an excellent location on Dorcol, in immediate vicinity of Kalemegdan Fortress. Quiet street, but very close to well known cafes and restaurants. The apartment is housed on the second floor of a building with an elevator. All rooms are interconnected. From the central parlor with dining area and a kitchen, one can access two more rooms, one of which is equipped with a double bed, while the other has a couch. Parlor has a fireplace, as well as an exit to a terrace. The apartment has a marble bathroom with a shower cabin, as well as a spacious walk-in wardrobe located in the bedroom. Equipped with a combination of classical and styled furnishings, it has two terraces, one facing Strahinjica bana Street, one facing Kapetan Misina Street. Ideal for a comfortable city life.