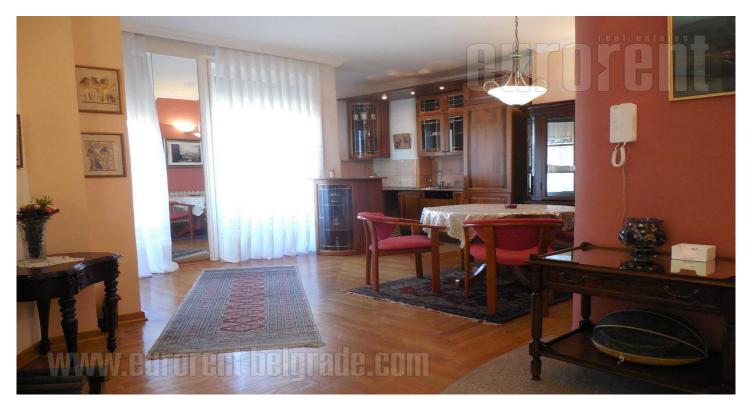

Functional apartment with high ceiling, situated on an excellent location on Dorcol, in immediate vicinity of Kalemegdan Fortress. Quiet street, but very close to well known cafes and restaurants. The apartment is housed on the second floor of a building with an elevator. All rooms are interconnected. From the central parlor with dining area and a kitchen, one can access two more rooms, one of which is equipped with a double bed, while the other has a couch. Parlor has a fireplace, as well as an exit to a terrace. The apartment has a marble bathroom with a shower cabin, as well as a spacious walk-in wardrobe located in the bedroom. Equipped with a combination of classical and styled furnishings, it has two terraces, one facing Strahinjica bana Street, one facing Kapetan Misina Street. Ideal for a comfortable city life.