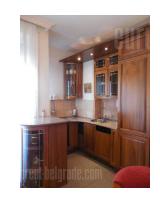

Functional apartment with high ceiling, situated on an excellent location on Dorcol, in immediate vicinity of Kalemegdan Fortress. Quiet street, but very close to well known cafes and restaurants. The apartment is housed on the second floor of a building with an elevator. All rooms are interconnected. From the central parlor with dining area and a kitchen, one can access two more rooms, one of which is equipped with a double bed, while the other has a couch. Parlor has a fireplace, as well as an exit to a terrace. The apartment has a marble bathroom with a shower cabin, as well as a spacious walk-in wardrobe located in the bedroom. Equipped with a combination of classical and styled furnishings, it has two terraces, one facing Strahinjica bana Street, one facing Kapetan Misina Street. Ideal for a comfortable city life.