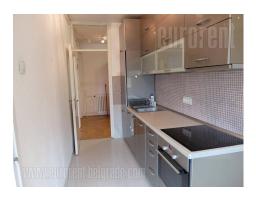

Renovated and comfortable apartment on fourth floor of a building without a lift. Oriented opposite of street, with view onto park and greenery. Excellent location near zemun quay and Hotel Yugoslavia. Few lines of public transport goes on the other side of a building, which enables link to a city center in just 10 minutes ride. Apartment consists out of central hallway with closets, spacious living room which is independent, as well as newer, modern kitchen with dining area and exit to terrace. One bedroom is comfortable and it has possibility for placing crib, for example, beside double bed and closet. All rooms have natural light, since there are lot of windows. Bathroom is equipped with shower cabin and in good condition. Apartment is suitable for younger people.