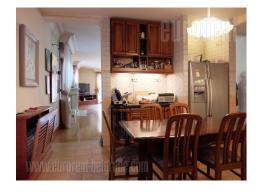

Excellent, modern house, located in attractive area of Zvezdara, Lion. Sizuated in a small, quiet street in the vicinity of Bulevar kralja Aleksandra, in residential area. Uncommonly quiet position, in immediate vicinity of one of the busiest city boulevards. Relatively new house, with a garage and well maintained 3 are courtyard, which is partially paved. Within the courtyard there are three parking spaces. House occupies three levels, upper two of which are residential, while basement is technical rooms. High ground floor features a spacious living room, connected to dining area, followed by a fully equipped, separated kitchen. On the opposite side of this level there is a garage entrance, restroom, two bedrooms, one study room and two bathrooms. First floor features three bedrooms, two bathrooms, a spacious living room with access to a terrace which is facing the front yard. Basement level features an open space which occupies around 50m<sup>2</sup>, several rooms with smaller windows, a bathroom, a laundry room, cold chamber, pantries. Very modern interior, with many interesting details. Heating and cooling is conducted through heat pumps, floor heating in each room with tile floors, alarm system, video surveillance, electric window and door shutters. House is fully equipped with high quality furniture in warm color shades. Excellent property suitable for family life.