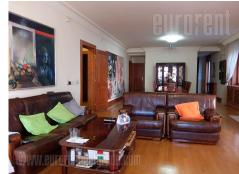

Excellent, modern house, located in attractive area of Zvezdara, Lion. Sizuated in a small, quiet street in the vicinity of Bulevar kralja Aleksandra, in residential area. Uncommonly quiet position, in immediate vicinity of one of the busiest city boulevards. Relatively new house, with a garage and well maintained 3 are courtyard, which is partially paved. Within the courtyard there are three parking spaces. House occupies three levels, upper two of which are residential, while basement is technical rooms. High ground floor features a spacious living room, connected to dining area, followed by a fully equipped, separated kitchen. On the opposite side of this level there is a garage entrance, restroom, two bedrooms, one study room and two bathrooms. First floor features three bedrooms, two bathrooms, a spacious living room with access to a terrace which is facing the front yard. Basement level features an open space which occupies around 50m<sup>2</sup>, several rooms with smaller windows, a bathroom, a laundry room, cold chamber, pantries. Very modern interior, with many interesting details. Heating and cooling is conducted through heat pumps, floor heating in each room with tile floors, alarm system, video surveillance, electric window and door shutters. House is fully equipped with high quality furniture in warm color shades. Excellent property suitable for family life.