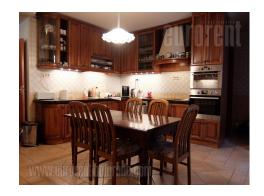

Excellent, modern house, located in attractive area of Zvezdara, Lion. Sizuated in a small, quiet street in the vicinity of Bulevar kralja Aleksandra, in residential area. Uncommonly quiet position, in immediate vicinity of one of the busiest city boulevards. Relatively new house, with a garage and well maintained 3 are courtyard, which is partially paved. Within the courtyard there are three parking spaces. House occupies three levels, upper two of which are residential, while basement is technical rooms. High ground floor features a spacious living room, connected to dining area, followed by a fully equipped, separated kitchen. On the opposite side of this level there is a garage entrance, restroom, two bedrooms, one study room and two bathrooms. First floor features three bedrooms, two bathrooms, a spacious living room with access to a terrace which is facing the front yard. Basement level features an open space which occupies around 50m<sup>2</sup>, several rooms with smaller windows, a bathroom, a laundry room, cold chamber, pantries. Very modern interior, with many interesting details. Heating and cooling is conducted through heat pumps, floor heating in each room with tile floors, alarm system, video surveillance, electric window and door shutters. House is fully equipped with high quality furniture in warm color shades. Excellent property suitable for family life.