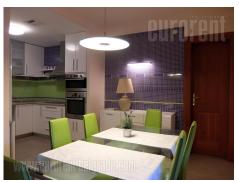

Excellent, modern house, located in attractive area of Zvezdara, Lion. Sizuated in a small, quiet street in the vicinity of Bulevar kralja Aleksandra, in residential area. Uncommonly quiet position, in immediate vicinity of one of the busiest city boulevards. Relatively new house, with a garage and well maintained 3 are courtyard, which is partially paved. Within the courtyard there are three parking spaces. House occupies three levels, upper two of which are residential, while basement is technical rooms. High ground floor features a spacious living room, connected to dining area, followed by a fully equipped, separated kitchen. On the opposite side of this level there is a garage entrance, restroom, two bedrooms, one study room and two bathrooms. First floor features three bedrooms, two bathrooms, a spacious living room with access to a terrace which is facing the front yard. Basement level features an open space which occupies around 50m<sup>2</sup>, several rooms with smaller windows, a bathroom, a laundry room, cold chamber, pantries. Very modern interior, with many interesting details. Heating and cooling is conducted through heat pumps, floor heating in each room with tile floors, alarm system, video surveillance, electric window and door shutters. House is fully equipped with high quality furniture in warm color shades. Excellent property suitable for family life.