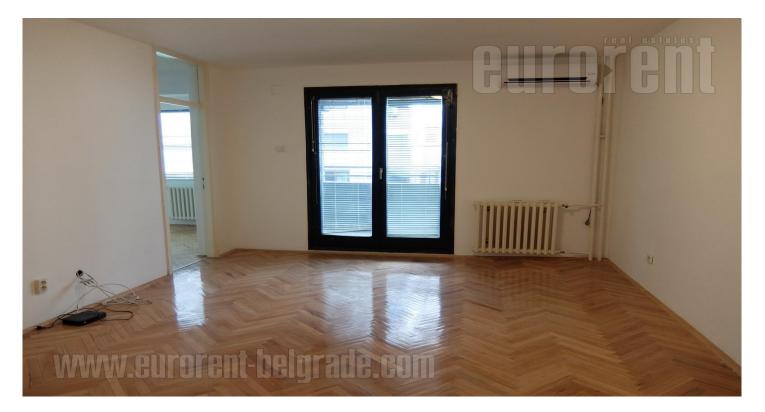

Apartment is located in wider city center, in walking distance from Mostar traffic loop. Location is one of city's traffic knots, which enables easy link to different parts of town. Several bus stops are in close surrounding too. Apartment is housed on first floor of a building with decent entrance. Building is away from street, which increase quality of life or work. Layout consists out of living room with exit to terrace, linked to dining room and kitchen furnished with cabinets. There are two spacious rooms and bathroom with bathtub, as well as toilet. Anteroom, leading to all other rooms is also quite spacious, which is why it could be used for reception office. Apartment is recently painted and flooring is renovated. Ceramics are preserved. It has safety doors, and presents good option for life of а family or peaceful business it activity.