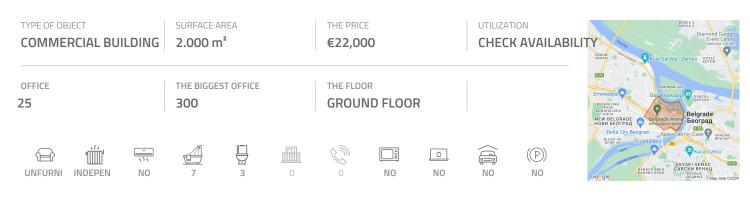

## #32445, Rent - Office space, Belgrade, TOŠIN BUNAR

Office space placed within the business complex, in business zone of New Belgrade, in vicinity of Tosin bunar. This city zone is characterised by excellent infrastructure and easy access to the highway. Building has a yard with a parking lot, a 24/7 security service and technical solutions which modern business practise demands. Building is surrounded by greenery, which secures peacefull working environment. Office space spreads over 2000m<sup>2</sup>. It can be divided into 200-300 m<sup>2</sup> units and more, depending on clients needs. Additional advantage of this space is an option of using a number of parking