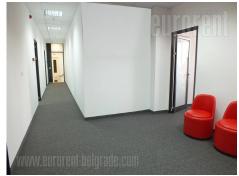

## #32445, Rent - Office space, Belgrade, TOŠIN BUNAR

Office space placed within the business complex, in business zone of New Belgrade, in vicinity of Tosin bunar. This city zone is characterised by excellent infrastructure and easy access to the highway. Building has a yard with a parking lot, a 24/7 security service and technical solutions which modern business practise demands. Building is surrounded by greenery, which secures peacefull working environment. Office space spreads over 2000m<sup>2</sup>. It can be divided into 200-300 m<sup>2</sup> units and more, depending on clients needs. Additional advantage of this space is an option of using a number of parking