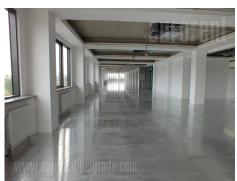

## #32445, Rent - Office space, Belgrade, TOŠIN BUNAR

Office space placed within the business complex, in business zone of New Belgrade, in vicinity of Tosin bunar. This city zone is characterised by excellent infrastructure and easy access to the highway. Building has a yard with a parking lot, a 24/7 security service and technical solutions which modern business practise demands. Building is surrounded by greenery, which secures peacefull working environment. Office space spreads over 2000m<sup>2</sup>. It can be divided into 200-300 m<sup>2</sup> units and more, depending on clients needs. Additional advantage of this space is an option of using a number of parking