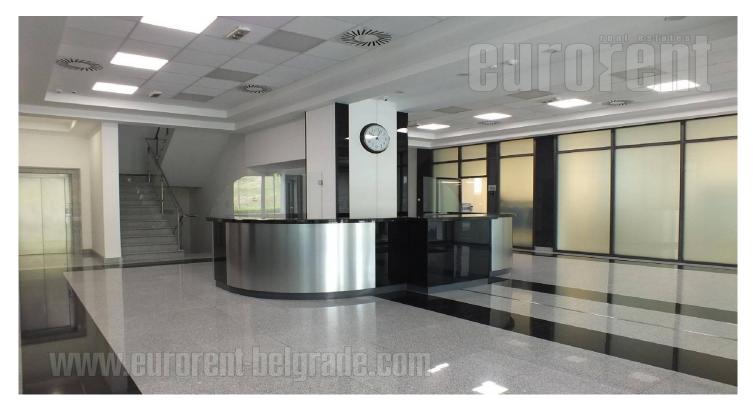

## #32445, Rent - Office space, Belgrade, TOŠIN BUNAR

Office space placed within the business complex, in business zone of New Belgrade, in vicinity of Tosin bunar. This city zone is characterised by excellent infrastructure and easy access to the highway. Building has a yard with a parking lot, a 24/7 security service and technical solutions which modern business practise demands. Building is surrounded by greenery, which secures peacefull working environment. Office space spreads over 2000m<sup>2</sup>. It can be divided into 200-300 m<sup>2</sup> units and more, depending on clients needs. Additional advantage of this space is an option of using a number of parking