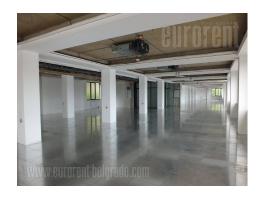

## #32445, Rent - Office space, Belgrade, TOŠIN BUNAR

Office space placed within the business complex, in business zone of New Belgrade, in vicinity of Tosin bunar. This city zone is characterised by excellent infrastructure and easy access to the highway. Building has a yard with a parking lot, a 24/7 security service and technical solutions which modern business practise demands. Building is surrounded by greenery, which secures peacefull working environment. Office space spreads over 2000m<sup>2</sup>. It can be divided into 200-300 m<sup>2</sup> units and more, depending on clients needs. Additional advantage of this space is an option of using a number of parking