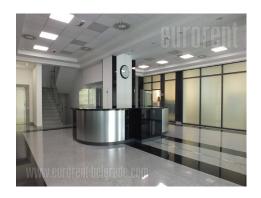

## #32445, Rent - Office space, Belgrade, TOŠIN BUNAR

Office space placed within the business complex, in business zone of New Belgrade, in vicinity of Tosin bunar. This city zone is characterised by excellent infrastructure and easy access to the highway. Building has a yard with a parking lot, a 24/7 security service and technical solutions which modern business practise demands. Building is surrounded by greenery, which secures peacefull working environment. Office space spreads over 2000m<sup>2</sup>. It can be divided into 200-300 m<sup>2</sup> units and more, depending on clients needs. Additional advantage of this space is an option of using a number of parking