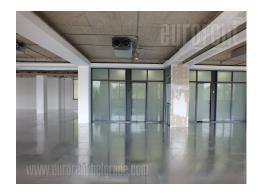

## #32445, Rent - Office space, Belgrade, TOŠIN BUNAR

Office space placed within the business complex, in business zone of New Belgrade, in vicinity of Tosin bunar. This city zone is characterised by excellent infrastructure and easy access to the highway. Building has a yard with a parking lot, a 24/7 security service and technical solutions which modern business practise demands. Building is surrounded by greenery, which secures peacefull working environment. Office space spreads over 2000m<sup>2</sup>. It can be divided into 200-300 m<sup>2</sup> units and more, depending on clients needs. Additional advantage of this space is an option of using a number of parking