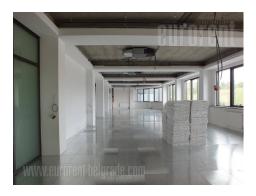

## #32445, Rent - Office space, Belgrade, TOŠIN BUNAR

Office space placed within the business complex, in business zone of New Belgrade, in vicinity of Tosin bunar. This city zone is characterised by excellent infrastructure and easy access to the highway. Building has a yard with a parking lot, a 24/7 security service and technical solutions which modern business practise demands. Building is surrounded by greenery, which secures peacefull working environment. Office space spreads over 2000m<sup>2</sup>. It can be divided into 200-300 m<sup>2</sup> units and more, depending on clients needs. Additional advantage of this space is an option of using a number of parking