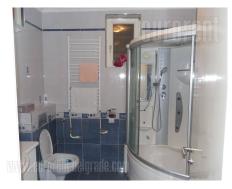

Within only few minutes walking distance from top center of town, on the edge of bohemian quarter, housed in well maintained pre-war building is this spacious apartment. Structure of apartment comprises of open living room area, of around 50 m<sup>2</sup>, two bedrooms, semi-detached kitchen with dining room and nice bathroom with corner bathtub. High ceilings enhance the feeling of spaciousness. For it's excellent structure and location, apartment is very suitable for any sort of business activities.