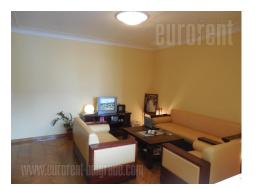

Within only few minutes walking distance from top center of town, on the edge of bohemian quarter, housed in well maintained pre-war building is this spacious apartment. Structure of apartment comprises of open living room area, of around 50 m<sup>2</sup>, two bedrooms, semi-detached kitchen with dining room and nice bathroom with corner bathtub. High ceilings enhance the feeling of spaciousness. For it's excellent structure and location, apartment is very suitable for any sort of business activities.