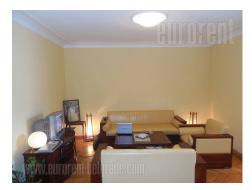

Within only few minutes walking distance from top center of town, on the edge of bohemian quarter, housed in well maintained pre-war building is this spacious apartment. Structure of apartment comprises of open living room area, of around 50 m<sup>2</sup>, two bedrooms, semi-detached kitchen with dining room and nice bathroom with corner bathtub. High ceilings enhance the feeling of spaciousness. For it's excellent structure and location, apartment is very suitable for any sort of business activities.