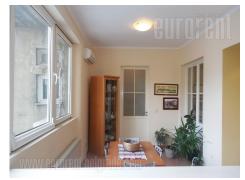

Within only few minutes walking distance from top center of town, on the edge of bohemian quarter, housed in well maintained pre-war building is this spacious apartment. Structure of apartment comprises of open living room area, of around 50 m<sup>2</sup>, two bedrooms, semi-detached kitchen with dining room and nice bathroom with corner bathtub. High ceilings enhance the feeling of spaciousness. For it's excellent structure and location, apartment is very suitable for any sort of business activities.