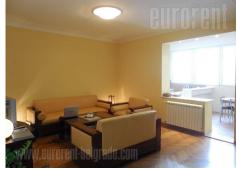

Within only few minutes walking distance from top center of town, on the edge of bohemian quarter, housed in well maintained pre-war building is this spacious apartment. Structure of apartment comprises of open living room area, of around 50 m<sup>2</sup>, two bedrooms, semi-detached kitchen with dining room and nice bathroom with corner bathtub. High ceilings enhance the feeling of spaciousness. For it's excellent structure and location, apartment is very suitable for any sort of business activities.