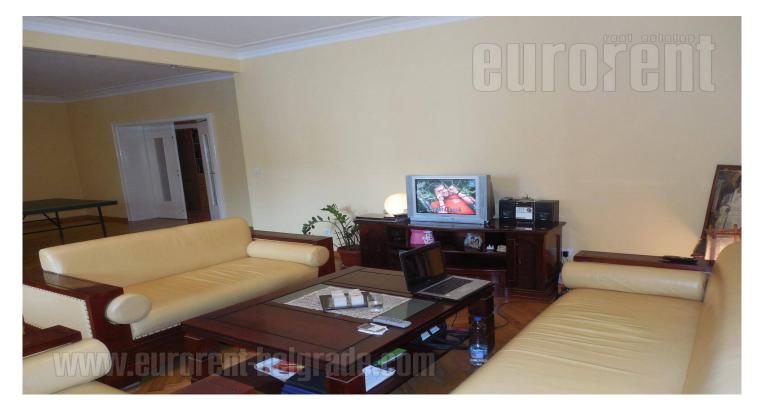

Within only few minutes walking distance from top center of town, on the edge of bohemian quarter, housed in well maintained pre-war building is this spacious apartment. Structure of apartment comprises of open living room area, of around 50 m<sup>2</sup>, two bedrooms, semi-detached kitchen with dining room and nice bathroom with corner bathtub. High ceilings enhance the feeling of spaciousness. For it's excellent structure and location, apartment is very suitable for any sort of business activities.