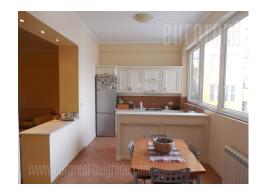

Within only few minutes walking distance from top center of town, on the edge of bohemian quarter, housed in well maintained pre-war building is this spacious apartment. Structure of apartment comprises of open living room area, of around 50 m<sup>2</sup>, two bedrooms, semi-detached kitchen with dining room and nice bathroom with corner bathtub. High ceilings enhance the feeling of spaciousness. For it's excellent structure and location, apartment is very suitable for any sort of business activities.