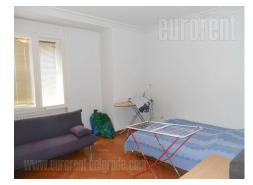

Within only few minutes walking distance from top center of town, on the edge of bohemian quarter, housed in well maintained pre-war building is this spacious apartment. Structure of apartment comprises of open living room area, of around 50 m<sup>2</sup>, two bedrooms, semi-detached kitchen with dining room and nice bathroom with corner bathtub. High ceilings enhance the feeling of spaciousness. For it's excellent structure and location, apartment is very suitable for any sort of business activities.