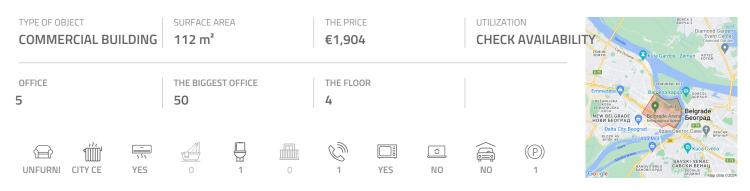

## #32320, Rent - Office space, Belgrade, SAVA CENTAR

Tel: +381 11 329 3161

Mob: +381 60 329 3161

New and modern office building with modern dynamic image. Flexible floor plates for both open plan and cellular offices, with expansion opportunity for tenants. Ample guarded surface parking and 120 secured underground parking places with visitor parking in front of the building. Easily accessible by car and by public transportation. Reception service at the entrance in the building, 24 hour security service, in-house cafeteria, fit-out according to tenant's requirements. Proximity card access control system to all office units and to the garage. Proximity card operated turnstiles in the main elevator lobby with 5 modern, high-speed elevators. Raised floors in the offices for added cabling flexibility and individually controlled 4 pipe fan-coil heating/cooling system. Sound insulated gypsum partition walls and wooden doors with steel frames and side glass panels. Fluorescent lighting with parabolic mirrors, kitchenettes and equipped WC facilities. Openable windows with exterior sun blinds.