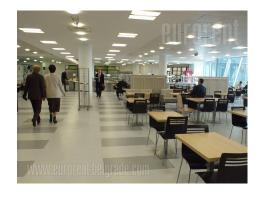

## #32320, Rent - Office space, Belgrade, SAVA CENTAR

Tel: +381 11 329 3161

Mob: +381 60 329 3161

New and modern office building with modern dynamic image. Flexible floor plates for both open plan and cellular offices, with expansion opportunity for tenants. Ample guarded surface parking and 120 secured underground parking places with visitor parking in front of the building. Easily accessible by car and by public transportation. Reception service at the entrance in the building, 24 hour security service, in-house cafeteria, fit-out according to tenant's requirements. Proximity card access control system to all office units and to the garage. Proximity card operated turnstiles in the main elevator lobby with 5 modern, high-speed elevators. Raised floors in the offices for added cabling flexibility and individually controlled 4 pipe fan-coil heating/cooling system. Sound insulated gypsum partition walls and wooden doors with steel frames and side glass panels. Fluorescent lighting with parabolic mirrors, kitchenettes and equipped WC facilities. Openable windows with exterior sun blinds.