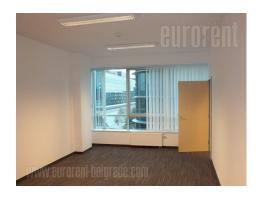

## #32320, Rent - Office space, Belgrade, SAVA CENTAR

Tel: +381 11 329 3161

Mob: +381 60 329 3161

New and modern office building with modern dynamic image. Flexible floor plates for both open plan and cellular offices, with expansion opportunity for tenants. Ample guarded surface parking and 120 secured underground parking places with visitor parking in front of the building. Easily accessible by car and by public transportation. Reception service at the entrance in the building, 24 hour security service, in-house cafeteria, fit-out according to tenant's requirements. Proximity card access control system to all office units and to the garage. Proximity card operated turnstiles in the main elevator lobby with 5 modern, high-speed elevators. Raised floors in the offices for added cabling flexibility and individually controlled 4 pipe fan-coil heating/cooling system. Sound insulated gypsum partition walls and wooden doors with steel frames and side glass panels. Fluorescent lighting with parabolic mirrors, kitchenettes and equipped WC facilities. Openable windows with exterior sun blinds.