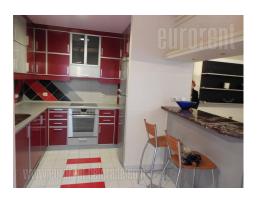

An apartment in an older building in a busy street, in residential city area. Good traffic connection with the city center. It is housed on the 1st floor, two sides oriented, with good layout. Fully renovated interior equipped with new furniture. Looks onto street and inner yard. It has one bedroom with double bed, bathroom with a bath tub. Air-conditioned, has Internet connection.