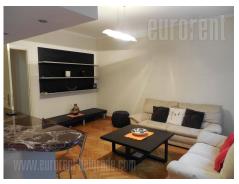

An apartment in an older building in a busy street, in residential city area. Good traffic connection with the city center. It is housed on the 1st floor, two sides oriented, with good layout. Fully renovated interior equipped with new furniture. Looks onto street and inner yard. It has one bedroom with double bed, bathroom with a bath tub. Air-conditioned, has Internet connection.