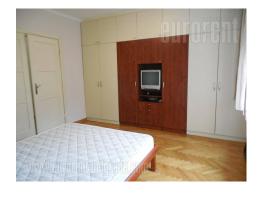

An apartment in an older building in a busy street, in residential city area. Good traffic connection with the city center. It is housed on the 1st floor, two sides oriented, with good layout. Fully renovated interior equipped with new furniture. Looks onto street and inner yard. It has one bedroom with double bed, bathroom with a bath tub. Air-conditioned, has Internet connection.