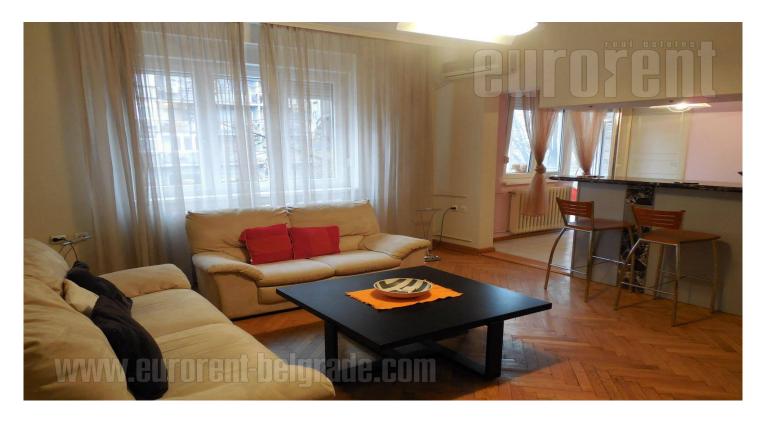

An apartment in an older building in a busy street, in residential city area. Good traffic connection with the city center. It is housed on the 1st floor, two sides oriented, with good layout. Fully renovated interior equipped with new furniture. Looks onto street and inner yard. It has one bedroom with double bed, bathroom with a bath tub. Air-conditioned, has Internet connection.