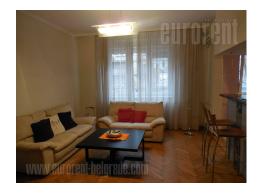

An apartment in an older building in a busy street, in residential city area. Good traffic connection with the city center. It is housed on the 1st floor, two sides oriented, with good layout. Fully renovated interior equipped with new furniture. Looks onto street and inner yard. It has one bedroom with double bed, bathroom with a bath tub. Air-conditioned, has Internet connection.