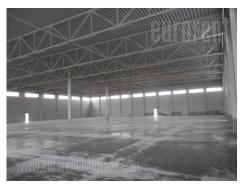

Just 1.3 km from the highway and 35 km from the center of Belgrade, in the industrial zone of Simanovci, there is a warehouse and distribution center. It includes storage facility of 3.000 m<sup>2</sup>, office space of 300 m<sup>2</sup> and 695 m<sup>2</sup> of space under the eaves. Storage space was built from the panels; has industrial floor, ceilings height up to 10 m, indented hydrant network, four segmented electric drive doors 4x4.5 m. Dimensions of 50x60 m, with set columns only in the middle, provide maximum utilization of warehouse, especially in the case of storage rack. Eave, which is part of the object, is intended for loading and unloading goods with a fast turnout, and provides the opportunity to work throughout the whole year. Office space is spread over two levels, with two offices, reception area, kitchenette and restroom per level.