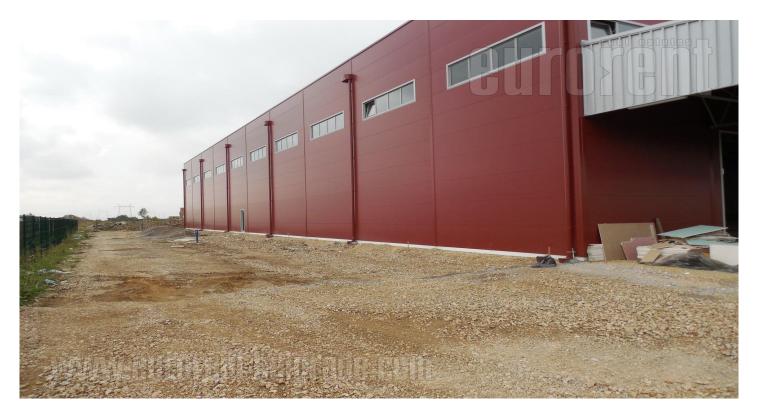

Just 1.3 km from the highway and 35 km from the center of Belgrade, in the industrial zone of Simanovci, there is a warehouse and distribution center. It includes storage facility of 3.000 m<sup>2</sup>, office space of 300 m<sup>2</sup> and 695 m<sup>2</sup> of space under the eaves. Storage space was built from the panels; has industrial floor, ceilings height up to 10 m, indented hydrant network, four segmented electric drive doors 4x4.5 m. Dimensions of 50x60 m, with set columns only in the middle, provide maximum utilization of warehouse, especially in the case of storage rack. Eave, which is part of the object, is intended for loading and unloading goods with a fast turnout, and provides the opportunity to work throughout the whole year. Office space is spread over two levels, with two offices, reception area, kitchenette and restroom per level.