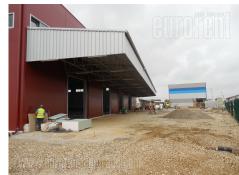

Just 1.3 km from the highway and 35 km from the center of Belgrade, in the industrial zone of Simanovci, there is a warehouse and distribution center. It includes storage facility of 3.000 m<sup>2</sup>, office space of 300 m<sup>2</sup> and 695 m<sup>2</sup> of space under the eaves. Storage space was built from the panels; has industrial floor, ceilings height up to 10 m, indented hydrant network, four segmented electric drive doors 4x4.5 m. Dimensions of 50x60 m, with set columns only in the middle, provide maximum utilization of warehouse, especially in the case of storage rack. Eave, which is part of the object, is intended for loading and unloading goods with a fast turnout, and provides the opportunity to work throughout the whole year. Office space is spread over two levels, with two offices, reception area, kitchenette and restroom per level.