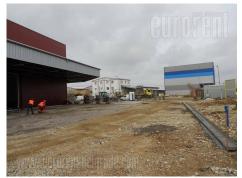

Just 1.3 km from the highway and 35 km from the center of Belgrade, in the industrial zone of Simanovci, there is a warehouse and distribution center. It includes storage facility of 3.000 m<sup>2</sup>, office space of 300 m<sup>2</sup> and 695 m<sup>2</sup> of space under the eaves. Storage space was built from the panels; has industrial floor, ceilings height up to 10 m, indented hydrant network, four segmented electric drive doors 4x4.5 m. Dimensions of 50x60 m, with set columns only in the middle, provide maximum utilization of warehouse, especially in the case of storage rack. Eave, which is part of the object, is intended for loading and unloading goods with a fast turnout, and provides the opportunity to work throughout the whole year. Office space is spread over two levels, with two offices, reception area, kitchenette and restroom per level.