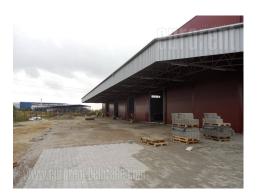

Just 1.3 km from the highway and 35 km from the center of Belgrade, in the industrial zone of Simanovci, there is a warehouse and distribution center. It includes storage facility of 3.000 m<sup>2</sup>, office space of 300 m<sup>2</sup> and 695 m<sup>2</sup> of space under the eaves. Storage space was built from the panels; has industrial floor, ceilings height up to 10 m, indented hydrant network, four segmented electric drive doors 4x4.5 m. Dimensions of 50x60 m, with set columns only in the middle, provide maximum utilization of warehouse, especially in the case of storage rack. Eave, which is part of the object, is intended for loading and unloading goods with a fast turnout, and provides the opportunity to work throughout the whole year. Office space is spread over two levels, with two offices, reception area, kitchenette and restroom per level.