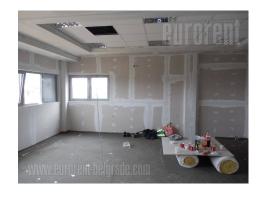

Just 1.3 km from the highway and 35 km from the center of Belgrade, in the industrial zone of Simanovci, there is a warehouse and distribution center. It includes storage facility of 3.000 m<sup>2</sup>, office space of 300 m<sup>2</sup> and 695 m<sup>2</sup> of space under the eaves. Storage space was built from the panels; has industrial floor, ceilings height up to 10 m, indented hydrant network, four segmented electric drive doors 4x4.5 m. Dimensions of 50x60 m, with set columns only in the middle, provide maximum utilization of warehouse, especially in the case of storage rack. Eave, which is part of the object, is intended for loading and unloading goods with a fast turnout, and provides the opportunity to work throughout the whole year. Office space is spread over two levels, with two offices, reception area, kitchenette and restroom per level.