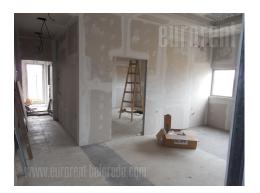

Just 1.3 km from the highway and 35 km from the center of Belgrade, in the industrial zone of Simanovci, there is a warehouse and distribution center. It includes storage facility of 3.000 m<sup>2</sup>, office space of 300 m<sup>2</sup> and 695 m<sup>2</sup> of space under the eaves. Storage space was built from the panels; has industrial floor, ceilings height up to 10 m, indented hydrant network, four segmented electric drive doors 4x4.5 m. Dimensions of 50x60 m, with set columns only in the middle, provide maximum utilization of warehouse, especially in the case of storage rack. Eave, which is part of the object, is intended for loading and unloading goods with a fast turnout, and provides the opportunity to work throughout the whole year. Office space is spread over two levels, with two offices, reception area, kitchenette and restroom per level.