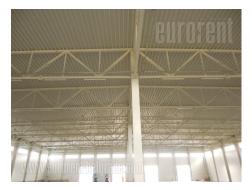

Just 1.3 km from the highway and 35 km from the center of Belgrade, in the industrial zone of Simanovci, there is a warehouse and distribution center. It includes storage facility of 3.000 m<sup>2</sup>, office space of 300 m<sup>2</sup> and 695 m<sup>2</sup> of space under the eaves. Storage space was built from the panels; has industrial floor, ceilings height up to 10 m, indented hydrant network, four segmented electric drive doors 4x4.5 m. Dimensions of 50x60 m, with set columns only in the middle, provide maximum utilization of warehouse, especially in the case of storage rack. Eave, which is part of the object, is intended for loading and unloading goods with a fast turnout, and provides the opportunity to work throughout the whole year. Office space is spread over two levels, with two offices, reception area, kitchenette and restroom per level.