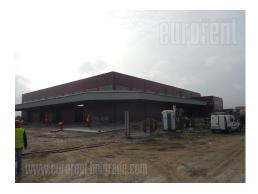

Just 1.3 km from the highway and 35 km from the center of Belgrade, in the industrial zone of Simanovci, there is a warehouse and distribution center. It includes storage facility of 3.000 m<sup>2</sup>, office space of 300 m<sup>2</sup> and 695 m<sup>2</sup> of space under the eaves. Storage space was built from the panels; has industrial floor, ceilings height up to 10 m, indented hydrant network, four segmented electric drive doors 4x4.5 m. Dimensions of 50x60 m, with set columns only in the middle, provide maximum utilization of warehouse, especially in the case of storage rack. Eave, which is part of the object, is intended for loading and unloading goods with a fast turnout, and provides the opportunity to work throughout the whole year. Office space is spread over two levels, with two offices, reception area, kitchenette and restroom per level.