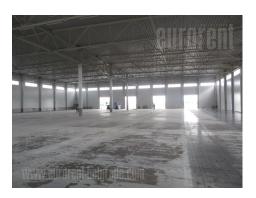

Just 1.3 km from the highway and 35 km from the center of Belgrade, in the industrial zone of Simanovci, there is a warehouse and distribution center. It includes storage facility of 3.000 m<sup>2</sup>, office space of 300 m<sup>2</sup> and 695 m<sup>2</sup> of space under the eaves. Storage space was built from the panels; has industrial floor, ceilings height up to 10 m, indented hydrant network, four segmented electric drive doors 4x4.5 m. Dimensions of 50x60 m, with set columns only in the middle, provide maximum utilization of warehouse, especially in the case of storage rack. Eave, which is part of the object, is intended for loading and unloading goods with a fast turnout, and provides the opportunity to work throughout the whole year. Office space is spread over two levels, with two offices, reception area, kitchenette and restroom per level.