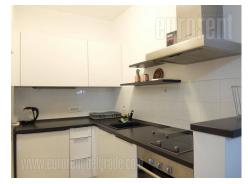

A busy street in very city center in business environment. Surrounded by a wide variety of cafes and commercial content. Only a few minutes walk from the main pedestrain area. The apartment is housed in a newer building with nice facade and well main tainted entrance hall. It has one room with partly separated kitchen, bathroom with a shower. It is equipped with new, modern furniture in bright colors. Air-conditioned, has Internet connection. Suitable for a single person who wants to be in the center of city