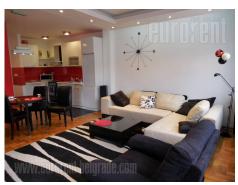

Fully equipped apartment in a recently built building in Neimar. It is only a ten minute walk from the St. Sava's Church and Karadjordjev Park. Also, nearby are the famous restaurants Fransh and Small fabric of taste. There is a public transportation spot links to the train and main bus station, New, Belgrade, Cukarica and city center. The apartment has a functional layout; it is garden oriented and very bright. The living is with kitchen and dining area. There is a spacious bedroom with a double bed and wardrobe storage. Bathroom with Jacuzzi tub. Furniture and appliances in the home are of the highest quality. The apartment has a balcony, perfect for sitting and enjoying, which offers a beautiful view of the temple and the surrounding houses. The garage is in the basement. Ideal for the modern business person or a couple.