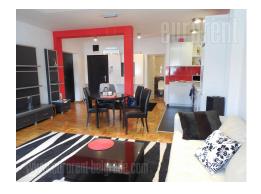

Fully equipped apartment in a recently built building in Neimar. It is only a ten minute walk from the St. Sava's Church and Karadjordjev Park. Also, nearby are the famous restaurants Fransh and Small fabric of taste. There is a public transportation spot links to the train and main bus station, New, Belgrade, Cukarica and city center. The apartment has a functional layout; it is garden oriented and very bright. The living is with kitchen and dining area. There is a spacious bedroom with a double bed and wardrobe storage. Bathroom with Jacuzzi tub. Furniture and appliances in the home are of the highest quality. The apartment has a balcony, perfect for sitting and enjoying, which offers a beautiful view of the temple and the surrounding houses. The garage is in the basement. Ideal for the modern business person or a couple.