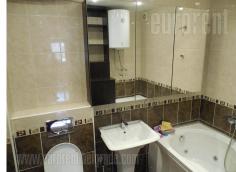

Fully equipped apartment in a recently built building in Neimar. It is only a ten minute walk from the St. Sava's Church and Karadjordjev Park. Also, nearby are the famous restaurants Fransh and Small fabric of taste. There is a public transportation spot links to the train and main bus station, New, Belgrade, Cukarica and city center. The apartment has a functional layout; it is garden oriented and very bright. The living is with kitchen and dining area. There is a spacious bedroom with a double bed and wardrobe storage. Bathroom with Jacuzzi tub. Furniture and appliances in the home are of the highest quality. The apartment has a balcony, perfect for sitting and enjoying, which offers a beautiful view of the temple and the surrounding houses. The garage is in the basement. Ideal for the modern business person or a couple.