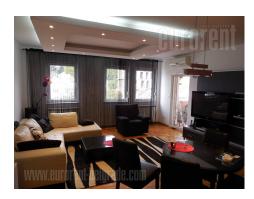

Fully equipped apartment in a recently built building in Neimar. It is only a ten minute walk from the St. Sava's Church and Karadjordjev Park. Also, nearby are the famous restaurants Fransh and Small fabric of taste. There is a public transportation spot links to the train and main bus station, New, Belgrade, Cukarica and city center. The apartment has a functional layout; it is garden oriented and very bright. The living is with kitchen and dining area. There is a spacious bedroom with a double bed and wardrobe storage. Bathroom with Jacuzzi tub. Furniture and appliances in the home are of the highest quality. The apartment has a balcony, perfect for sitting and enjoying, which offers a beautiful view of the temple and the surrounding houses. The garage is in the basement. Ideal for the modern business person or a couple.