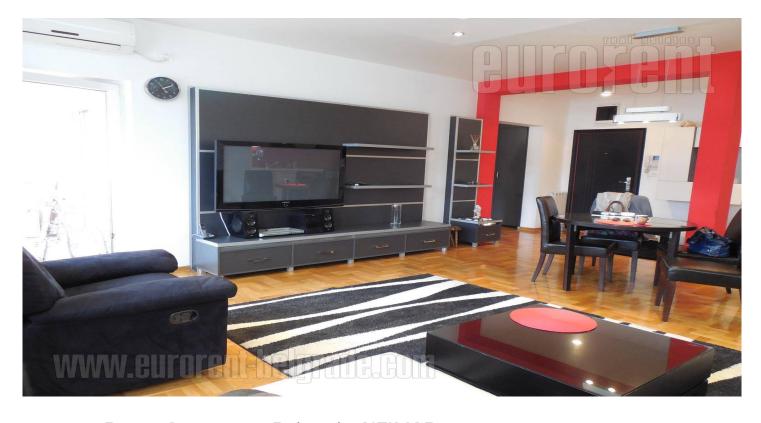

Fully equipped apartment in a recently built building in Neimar. It is only a ten minute walk from the St. Sava's Church and Karadjordjev Park. Also, nearby are the famous restaurants Fransh and Small fabric of taste. There is a public transportation spot links to the train and main bus station, New, Belgrade, Cukarica and city center. The apartment has a functional layout; it is garden oriented and very bright. The living is with kitchen and dining area. There is a spacious bedroom with a double bed and wardrobe storage. Bathroom with Jacuzzi tub. Furniture and appliances in the home are of the highest quality. The apartment has a balcony, perfect for sitting and enjoying, which offers a beautiful view of the temple and the surrounding houses. The garage is in the basement. Ideal for the modern business person or a couple.