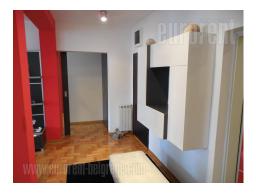

Fully equipped apartment in a recently built building in Neimar. It is only a ten minute walk from the St. Sava's Church and Karadjordjev Park. Also, nearby are the famous restaurants Fransh and Small fabric of taste. There is a public transportation spot links to the train and main bus station, New, Belgrade, Cukarica and city center. The apartment has a functional layout; it is garden oriented and very bright. The living is with kitchen and dining area. There is a spacious bedroom with a double bed and wardrobe storage. Bathroom with Jacuzzi tub. Furniture and appliances in the home are of the highest quality. The apartment has a balcony, perfect for sitting and enjoying, which offers a beautiful view of the temple and the surrounding houses. The garage is in the basement. Ideal for the modern business person or a couple.