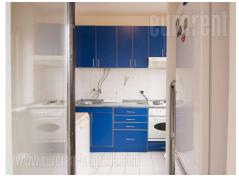

Central city zone, near Kalemegdan fortress, is location of this nice and comfortable apartment. Building is newer, and housed in street with less traffic. Apartment has exposure toward inner yard, it is peaceful and quiet. There is dining area for 4 within living room, and kitchen separated by bar. In other part of apartment is small bathroom with bathtub and medium size bedroom. Apartment has pvc windows, good parquet and closets, furniture is newer, classic. Interior is enriched with details like lamps and paintings.