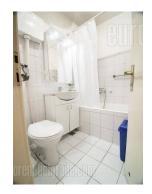

Central city zone, near Kalemegdan fortress, is location of this nice and comfortable apartment. Building is newer, and housed in street with less traffic. Apartment has exposure toward inner yard, it is peaceful and quiet. There is dining area for 4 within living room, and kitchen separated by bar. In other part of apartment is small bathroom with bathtub and medium size bedroom. Apartment has pvc windows, good parquet and closets, furniture is newer, classic. Interior is enriched with details like lamps and paintings.