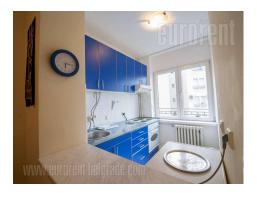

Central city zone, near Kalemegdan fortress, is location of this nice and comfortable apartment. Building is newer, and housed in street with less traffic. Apartment has exposure toward inner yard, it is peaceful and quiet. There is dining area for 4 within living room, and kitchen separated by bar. In other part of apartment is small bathroom with bathtub and medium size bedroom. Apartment has pvc windows, good parquet and closets, furniture is newer, classic. Interior is enriched with details like lamps and paintings.