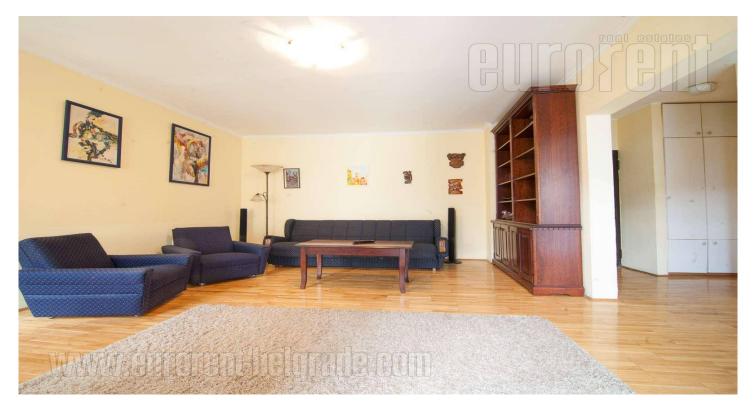

Central city zone, near Kalemegdan fortress, is location of this nice and comfortable apartment. Building is newer, and housed in street with less traffic. Apartment has exposure toward inner yard, it is peaceful and quiet. There is dining area for 4 within living room, and kitchen separated by bar. In other part of apartment is small bathroom with bathtub and medium size bedroom. Apartment has pvc windows, good parquet and closets, furniture is newer, classic. Interior is enriched with details like lamps and paintings.

Atmosphere is cozy and pleasant.