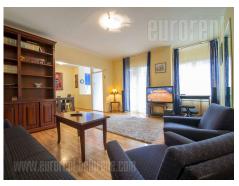

Central city zone, near Kalemegdan fortress, is location of this nice and comfortable apartment. Building is newer, and housed in street with less traffic. Apartment has exposure toward inner yard, it is peaceful and quiet. There is dining area for 4 within living room, and kitchen separated by bar. In other part of apartment is small bathroom with bathtub and medium size bedroom. Apartment has pvc windows, good parquet and closets, furniture is newer, classic. Interior is enriched with details like lamps and paintings.

Atmosphere is cozy and pleasant.