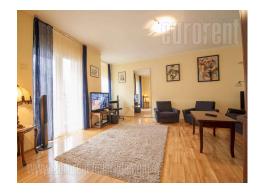

Central city zone, near Kalemegdan fortress, is location of this nice and comfortable apartment. Building is newer, and housed in street with less traffic. Apartment has exposure toward inner yard, it is peaceful and quiet. There is dining area for 4 within living room, and kitchen separated by bar. In other part of apartment is small bathroom with bathtub and medium size bedroom. Apartment has pvc windows, good parquet and closets, furniture is newer, classic. Interior is enriched with details like lamps and paintings.

Atmosphere is cozy and pleasant.