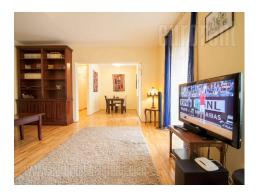

Central city zone, near Kalemegdan fortress, is location of this nice and comfortable apartment. Building is newer, and housed in street with less traffic. Apartment has exposure toward inner yard, it is peaceful and quiet. There is dining area for 4 within living room, and kitchen separated by bar. In other part of apartment is small bathroom with bathtub and medium size bedroom. Apartment has pvc windows, good parquet and closets, furniture is newer, classic. Interior is enriched with details like lamps and paintings.

Atmosphere is cozy and pleasant.