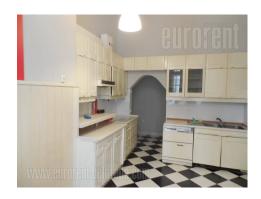

## #32070, Rent - Apartment, Belgrade, KNEZ MIHAILOVA

Apartment is in very center of city, at immediate vicinity of pedestrian zone Knez Mihailova street and Kalemegdan park. All parts of the city are easily reachable, as well as all necessities for comfortable life. The apartment is housed on the first floor of the well maintained older style building with elevator. It consists of vide entrance hallway which leads to every room of the apartment. Three large rooms and one small are at disposal which also could be used as offices. They are mutually connected and all of them are air-conditioned, and abundant with light. Fully equipped, separated kitchen, bathroom with shower cabin, toilet, and terrace are at disposal as well. The apartment is suitable both for comfortable life or as functional business premise.