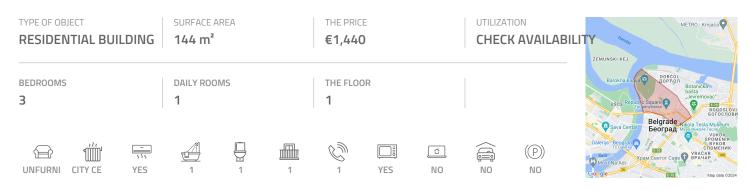

## #32070, Rent - Apartment, Belgrade, KNEZ MIHAILOVA

Apartment is in very center of city, at immediate vicinity of pedestrian zone Knez Mihailova street and Kalemegdan park. All parts of the city are easily reachable, as well as all necessities for comfortable life. The apartment is housed on the first floor of the well maintained older style building with elevator. It consists of vide entrance hallway which leads to every room of the apartment. Three large rooms and one small are at disposal which also could be used as offices. They are mutually connected and all of them are air-conditioned, and abundant with light. Fully equipped, separated kitchen, bathroom with shower cabin, toilet, and terrace are at disposal as well. The apartment is suitable both for comfortable life or as functional business premise.