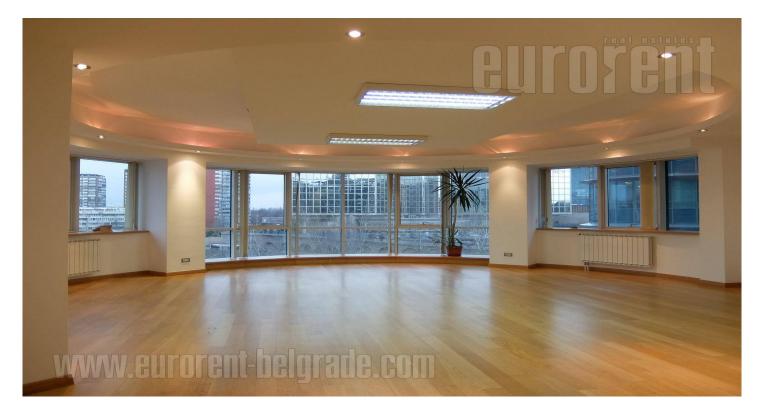

## #32066, Rent - Office space, Belgrade, SAVOGRAD

This functional and modern semi-residential complex is idealy located in commercial zone of New Belgrade. Strategical positioned so it provides fast and easy access to city center. Also, it takes only few minutes of ride to get to New bridge, as connection to Cukarica, or highway that gives access to airport in just 15 minutes driving. Access to this location is conveniently enabled by public transportation too, since there are several stops for buses and trams in close vicinity. Modern lines and dominant glass facade perfectly syncs with surrounding buildings, so as Hyatt or Continental hotel. Building itself is of both residential and business character, and it is secured with physical and tehnical security for 24h. Underground level provides garage space, and it's connected with floors by two modern fast elevators. Additional benefit is several parking plots in surrounding. This rental features large main room/office of 50 m<sup>2</sup> size, with circular wall with lot of windows, as rich source of natural light. There are four more rooms/offices, kitchen with dining area, bathroom and guest restroom, which makes adequate for business apartment equaly purposes,