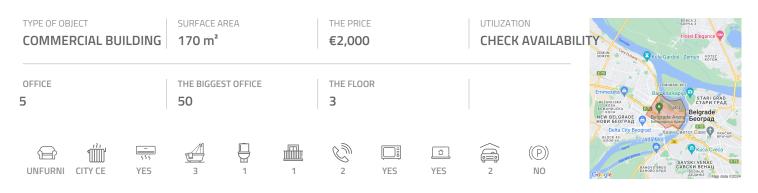

## #32066, Rent - Office space, Belgrade, SAVOGRAD

This functional and modern semi-residential complex is idealy located in commercial zone of New Belgrade. Strategical positioned so it provides fast and easy access to city center. Also, it takes only few minutes of ride to get to New bridge, as connection to Cukarica, or highway that gives access to airport in just 15 minutes driving. Access to this location is conveniently enabled by public transportation too, since there are several stops for buses and trams in close vicinity. Modern lines and dominant glass facade perfectly syncs with surrounding buildings, so as Hyatt or Continental hotel. Building itself is of both residential and business character, and it is secured with physical and tehnical security for 24h. Underground level provides garage space, and it's connected with floors by two modern fast elevators. Additional benefit is several parking plots in surrounding. This rental features large main room/office of 50 m<sup>2</sup> size, with circular wall with lot of windows, as rich source of natural light. There are four more rooms/offices, kitchen with dining area, bathroom and guest restroom, which makes adequate for business apartment equaly purposes,