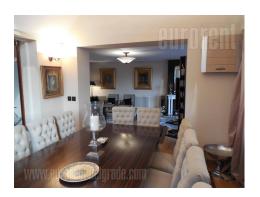

Nice apartment in Senjak neighborhood, near the isclusion on the Ada Bridge. A peaceful street with small buildings. This building has only 4 apartments and garage space in the basement, where one parking place belongs to the apartment. The apartment is housed on the 2nd floor and has two entrances. It consists out of hallway, spacey living room with fire place, three bedrooms, detached kitchen and two bathrooms. One bathroom is with a shower, while the other one is with a bath tub. The living room spreads on 80 m<sup>2</sup> and faces the street. The kitchen is equipped with cabinets and appliances. Functional structure apartment, comfortabe for both residential and office space.