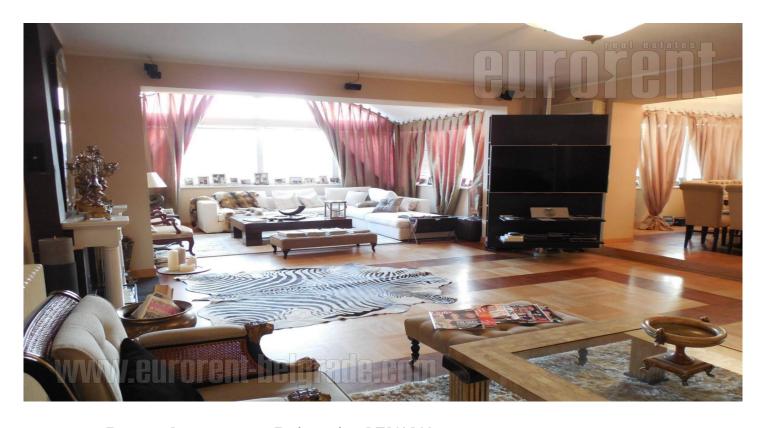

Nice apartment in Senjak neighborhood, near the isclusion on the Ada Bridge. A peaceful street with small buildings. This building has only 4 apartments and garage space in the basement, where one parking place belongs to the apartment. The apartment is housed on the 2nd floor and has two entrances. It consists out of hallway, spacey living room with fire place, three bedrooms, detached kitchen and two bathrooms. One bathroom is with a shower, while the other one is with a bath tub. The living room spreads on 80 m<sup>2</sup> and faces the street. The kitchen is equipped with cabinets and appliances. Functional structure apartment, comfortabe for both residential and office space.