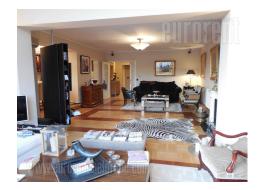

Nice apartment in Senjak neighborhood, near the isclusion on the Ada Bridge. A peaceful street with small buildings. This building has only 4 apartments and garage space in the basement, where one parking place belongs to the apartment. The apartment is housed on the 2nd floor and has two entrances. It consists out of hallway, spacey living room with fire place, three bedrooms, detached kitchen and two bathrooms. One bathroom is with a shower, while the other one is with a bath tub. The living room spreads on 80 m<sup>2</sup> and faces the street. The kitchen is equipped with cabinets and appliances. Functional structure apartment, comfortabe for both residential and office space.