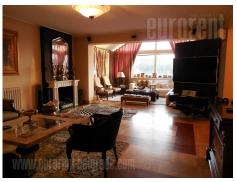

Nice apartment in Senjak neighborhood, near the isclusion on the Ada Bridge. A peaceful street with small buildings. This building has only 4 apartments and garage space in the basement, where one parking place belongs to the apartment. The apartment is housed on the 2nd floor and has two entrances. It consists out of hallway, spacey living room with fire place, three bedrooms, detached kitchen and two bathrooms. One bathroom is with a shower, while the other one is with a bath tub. The living room spreads on 80 m<sup>2</sup> and faces the street. The kitchen is equipped with cabinets and appliances. Functional structure apartment, comfortabe for both residential and office space.