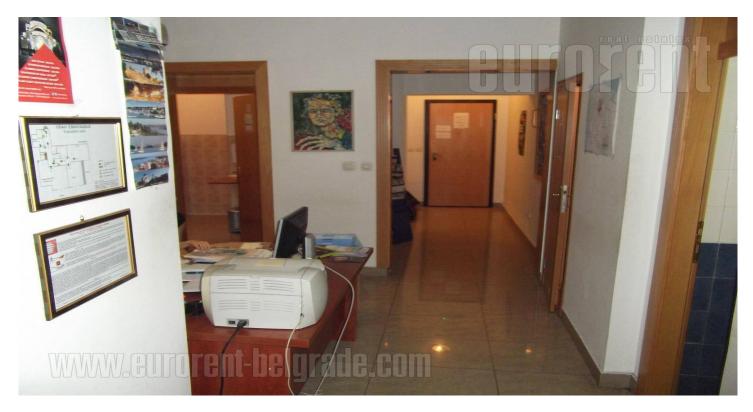

Apartment housed in a relatively new building, across the street from Botanical garden. The view from the second floor faces toward the surrounding greenery, while the location itself is quite busy and easy accessible. The apartment is spacious, comfortable and has slightly slanted ceilings. It consists of three rooms, two bathrooms - one with a bathtub, other with a shower, as well as a toilet. Carpentry and ceramics are well maintained. The apartment is rented without furniture, with equipped kitchen. Suitable for an office space.