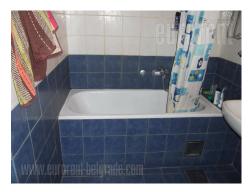

Apartment housed in a relatively new building, across the street from Botanical garden. The view from the second floor faces toward the surrounding greenery, while the location itself is quite busy and easy accessible. The apartment is spacious, comfortable and has slightly slanted ceilings. It consists of three rooms, two bathrooms - one with a bathtub, other with a shower, as well as a toilet. Carpentry and ceramics are well maintained. The apartment is rented without furniture, with equipped kitchen. Suitable for an office space.