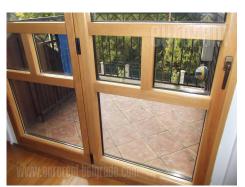

Apartment housed in a relatively new building, across the street from Botanical garden. The view from the second floor faces toward the surrounding greenery, while the location itself is quite busy and easy accessible. The apartment is spacious, comfortable and has slightly slanted ceilings. It consists of three rooms, two bathrooms - one with a bathtub, other with a shower, as well as a toilet. Carpentry and ceramics are well maintained. The apartment is rented without furniture, with equipped kitchen. Suitable for an office space.