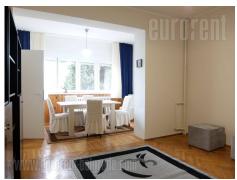

Nice apartment situated in a house in Dedinje, in near vicinity of Partizan stadium. It is located in a quiet street, at only five minute walking distance from Autokomanda and the freeway exit. Excellent connection with the city center and other parts of the town. The apartment is very bright, comfortable and spacious and it is housed on the first floor of a well maintained house. It consists of an entrance hallway which leads into all rooms which are all separated. Living room is in connection with the dining room area, while the kitchen is completely separate and has two entrances. It can be reached eather through dining room or through the hallway entrance. Sleeping block consists of two bedrooms. Main bedroom exits to a terrace overlooking the frontyard and the street, while the other room is smaller. Bathroom with an entrance from the hallway is equipped with a shower cabin. Ideal for a family, but for single people as well. Because of functionality it is suitable for office space as well.