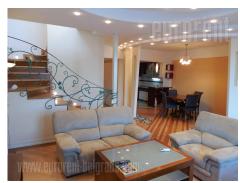

An excellent, duplex apartment on the top floor of a building on very attractive location. Commercial area of New Belgrade; immediate vicinity of a river bank. The building is with security service and has garage space with connection with the residential part. The apartment has spacious living room with dining area and modern kitchen, bathroom with a shower and laundry room on the lower level. There are two comfort bedrooms on the upper level. One is with a double bed and the other one with two single beds. Bathroom with a hot tub and kitchenette as well. The apartment is equipped with high-quality, modern furniture. There is plenty of storage space. Excellent bamboo flooring, ceramics, PVC. The walls are enriched with decorative stone and plaster works with modern lighting, which provides a cozy atmosphere. The apartment is provided with an alarm, airconditioned, has Internet connection. Overlooking the Danube.