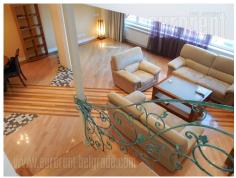

An excellent, duplex apartment on the top floor of a building on very attractive location. Commercial area of New Belgrade; immediate vicinity of a river bank. The building is with security service and has garage space with connection with the residential part. The apartment has spacious living room with dining area and modern kitchen, bathroom with a shower and laundry room on the lower level. There are two comfort bedrooms on the upper level. One is with a double bed and the other one with two single beds. Bathroom with a hot tub and kitchenette as well. The apartment is equipped with high-quality, modern furniture. There is plenty of storage space. Excellent bamboo flooring, ceramics, PVC. The walls are enriched with decorative stone and plaster works with modern lighting, which provides a cozy atmosphere. The apartment is provided with an alarm, airconditioned, has Internet connection. Overlooking the Danube.