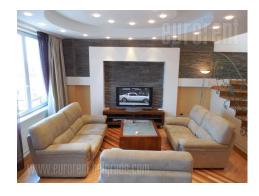

An excellent, duplex apartment on the top floor of a building on very attractive location. Commercial area of New Belgrade; immediate vicinity of a river bank. The building is with security service and has garage space with connection with the residential part. The apartment has spacious living room with dining area and modern kitchen, bathroom with a shower and laundry room on the lower level. There are two comfort bedrooms on the upper level. One is with a double bed and the other one with two single beds. Bathroom with a hot tub and kitchenette as well. The apartment is equipped with high-quality, modern furniture. There is plenty of storage space. Excellent bamboo flooring, ceramics, PVC. The walls are enriched with decorative stone and plaster works with modern lighting, which provides a cozy atmosphere. The apartment is provided with an alarm, airconditioned, has Internet connection. Overlooking the Danube.