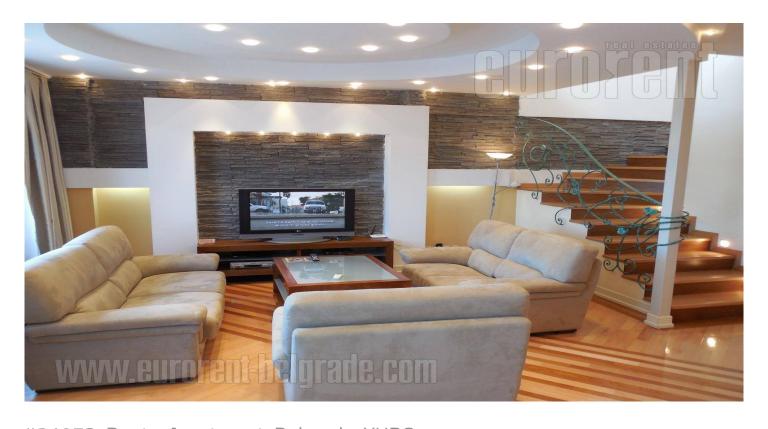

An excellent, duplex apartment on the top floor of a building on very attractive location. Commercial area of New Belgrade; immediate vicinity of a river bank. The building is with security service and has garage space with connection with the residential part. The apartment has spacious living room with dining area and modern kitchen, bathroom with a shower and laundry room on the lower level. There are two comfort bedrooms on the upper level. One is with a double bed and the other one with two single beds. Bathroom with a hot tub and kitchenette as well. The apartment is equipped with high-quality, modern furniture. There is plenty of storage space. Excellent bamboo flooring, ceramics, PVC. The walls are enriched with decorative stone and plaster works with modern lighting, which provides a cozy atmosphere. The apartment is provided with an alarm, airconditioned, has Internet connection. Overlooking the Danube.