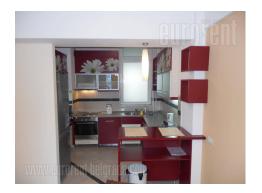

An excellent, duplex apartment on the top floor of a building on very attractive location. Commercial area of New Belgrade; immediate vicinity of a river bank. The building is with security service and has garage space with connection with the residential part. The apartment has spacious living room with dining area and modern kitchen, bathroom with a shower and laundry room on the lower level. There are two comfort bedrooms on the upper level. One is with a double bed and the other one with two single beds. Bathroom with a hot tub and kitchenette as well. The apartment is equipped with high-quality, modern furniture. There is plenty of storage space. Excellent bamboo flooring, ceramics, PVC. The walls are enriched with decorative stone and plaster works with modern lighting, which provides a cozy atmosphere. The apartment is provided with an alarm, airconditioned, has Internet connection. Overlooking the Danube.