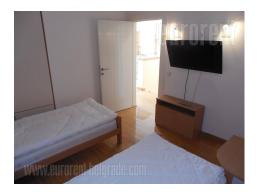

An excellent, duplex apartment on the top floor of a building on very attractive location. Commercial area of New Belgrade; immediate vicinity of a river bank. The building is with security service and has garage space with connection with the residential part. The apartment has spacious living room with dining area and modern kitchen, bathroom with a shower and laundry room on the lower level. There are two comfort bedrooms on the upper level. One is with a double bed and the other one with two single beds. Bathroom with a hot tub and kitchenette as well. The apartment is equipped with high-quality, modern furniture. There is plenty of storage space. Excellent bamboo flooring, ceramics, PVC. The walls are enriched with decorative stone and plaster works with modern lighting, which provides a cozy atmosphere. The apartment is provided with an alarm, airconditioned, has Internet connection. Overlooking the Danube.