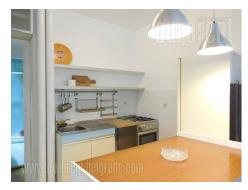

An apartment housed on the first floor of a skyscraper on a busy location in business environment. The building is nicely maintained with a parking and three elevators. Two-side oriented and bright, with functional layout. The apartment consists of living room with an exit to a large terrace, two bedrooms, kitchen with dining room, bathroom and toilet. One of bedrooms has an exit to a same terrace. Apartment is furnished with older, but well preserved furniture pieces. Suitable for small family or a couple.