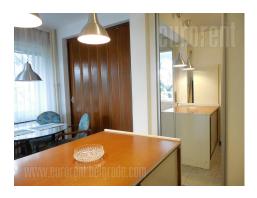

An apartment housed on the first floor of a skyscraper on a busy location in business environment. The building is nicely maintained with a parking and three elevators. Two-side oriented and bright, with functional layout. The apartment consists of living room with an exit to a large terrace, two bedrooms, kitchen with dining room, bathroom and toilet. One of bedrooms has an exit to a same terrace. Apartment is furnished with older, but well preserved furniture pieces. Suitable for small family or a couple.