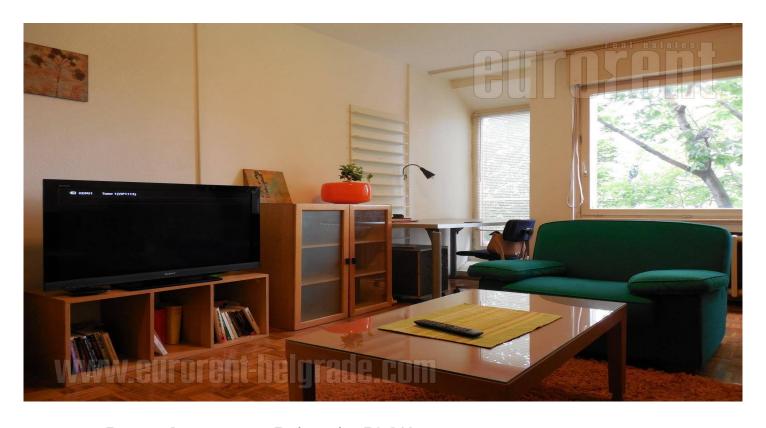

An apartment housed on the first floor of a skyscraper on a busy location in business environment. The building is nicely maintained with a parking and three elevators. Two-side oriented and bright, with functional layout. The apartment consists of living room with an exit to a large terrace, two bedrooms, kitchen with dining room, bathroom and toilet. One of bedrooms has an exit to a same terrace. Apartment is furnished with older, but well preserved furniture pieces. Suitable for small family or a couple.