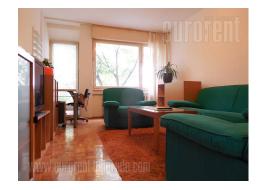

An apartment housed on the first floor of a skyscraper on a busy location in business environment. The building is nicely maintained with a parking and three elevators. Two-side oriented and bright, with functional layout. The apartment consists of living room with an exit to a large terrace, two bedrooms, kitchen with dining room, bathroom and toilet. One of bedrooms has an exit to a same terrace. Apartment is furnished with older, but well preserved furniture pieces. Suitable for small family or a couple.