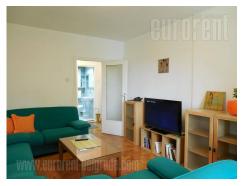

An apartment housed on the first floor of a skyscraper on a busy location in business environment. The building is nicely maintained with a parking and three elevators. Two-side oriented and bright, with functional layout. The apartment consists of living room with an exit to a large terrace, two bedrooms, kitchen with dining room, bathroom and toilet. One of bedrooms has an exit to a same terrace. Apartment is furnished with older, but well preserved furniture pieces. Suitable for small family or a couple.