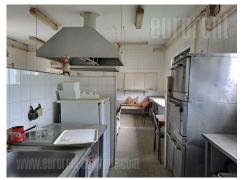

Two buildings in immediate vicinity of the center of Surcin and easy access to public transportation. Each of the two of them has ground level and three more upper levels, with 42 equipped rooms and 18 bathrooms. Capacity for 90 people. There is a restaurant in ground level. Parking place provided. Convenient for large groups of people.