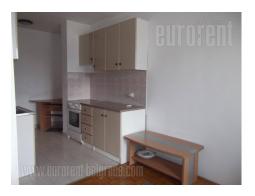

Building is in immediate vicinity of Slavija square, in busy street. It is very spacious. It has large room of 25 m<sup>2</sup>, kitchen, bathroom with bathtub, small pantry. It is bright. It can be used for business purposes.