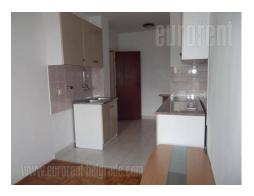

Building is in immediate vicinity of Slavija square, in busy street. It is very spacious. It has large room of 25 m<sup>2</sup>, kitchen, bathroom with bathtub, small pantry. It is bright. It can be used for business purposes.