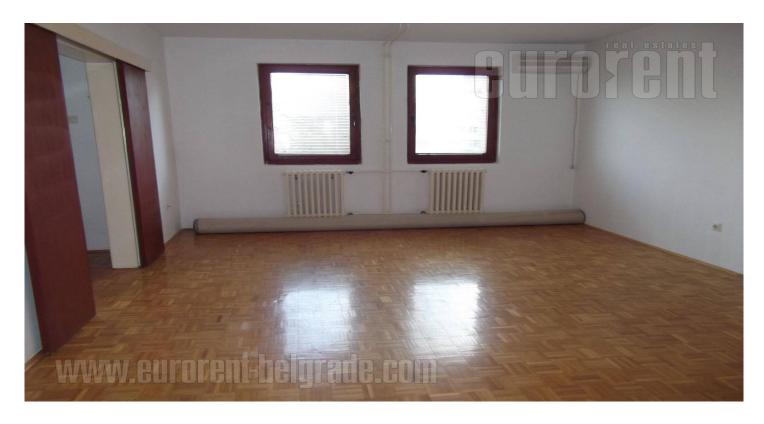

Building is in immediate vicinity of Slavija square, in busy street. It is very spacious. It has large room of 25 m<sup>2</sup>, kitchen, bathroom with bathtub, small pantry. It is bright. It can be used for business purposes.