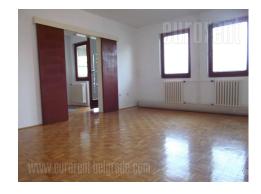

Building is in immediate vicinity of Slavija square, in busy street. It is very spacious. It has large room of 25 m<sup>2</sup>, kitchen, bathroom with bathtub, small pantry. It is bright. It can be used for business purposes.