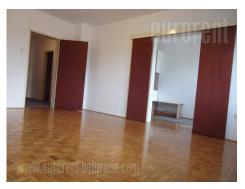

Building is in immediate vicinity of Slavija square, in busy street. It is very spacious. It has large room of 25 m<sup>2</sup>, kitchen, bathroom with bathtub, small pantry. It is bright. It can be used for business purposes.