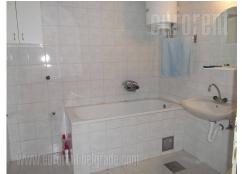

Building is in immediate vicinity of Slavija square, in busy street. It is very spacious. It has large room of 25 m<sup>2</sup>, kitchen, bathroom with bathtub, small pantry. It is bright. It can be used for business purposes.