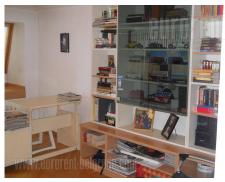

Apartment withing single standing house with small fenced yard on quite busy location. House was built before war and it was renovated in 2002 year; house has ground floor and two levels. Garage is within house, one vehicle only, but there is additional parking space in yard. Facade is refurbished, so as house interior. There are seven spacious rooms, bathroom with bathtub and second one with shower. Furniture is classic, but house can be rented as unfurnished too. It is convenient both for living or different business purposes. It is provided with equipped kitchen, several closets and internet connection.