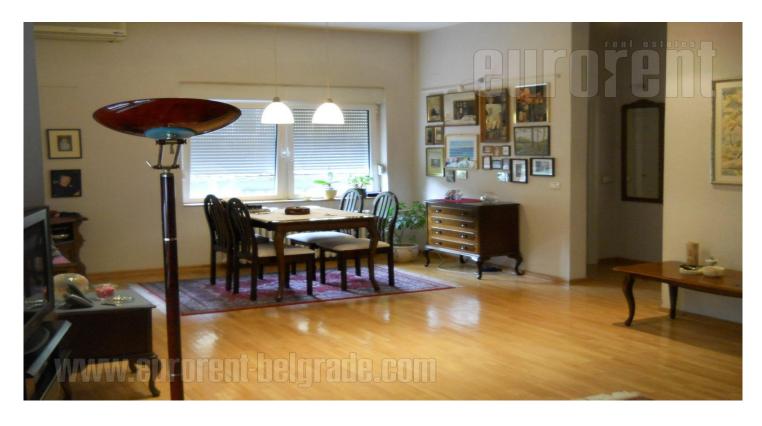

Apartment withing single standing house with small fenced yard on quite busy location. House was built before war and it was renovated in 2002 year; house has ground floor and two levels. Garage is within house, one vehicle only, but there is additional parking space in yard. Facade is refurbished, so as house interior. There are seven spacious rooms, bathroom with bathtub and second one with shower. Furniture is classic, but house can be rented as unfurnished too. It is convenient both for living or different business purposes. It is provided with equipped kitchen, several closets and internet connection.