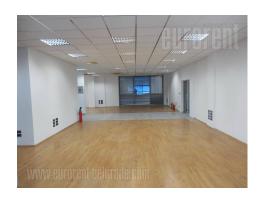

Excellent newer building in business zone of New Belgrade. Direct access and possibility for garage. Five levels that can be rented partly and organize by request. Building is provided with all necessary tehnical equippment. Air conditioning, internet connection, halogen lightning, computer network and alarm. Premises share restrooms and kitchenettes on each floor.