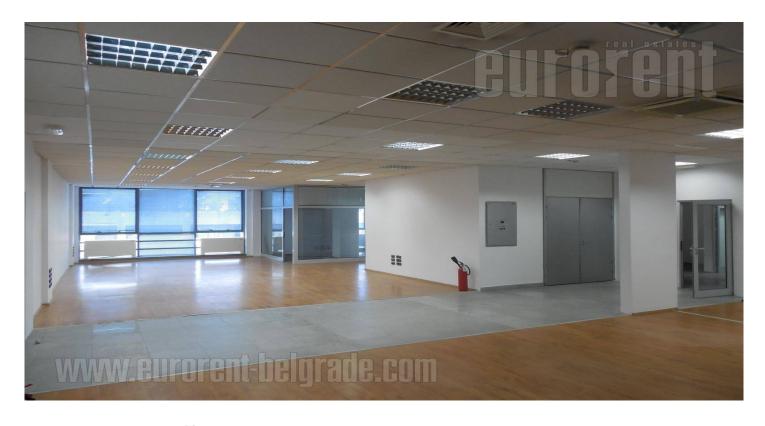

Excellent newer building in business zone of New Belgrade. Direct access and possibility for garage. Five levels that can be rented partly and organize by request. Building is provided with all necessary tehnical equippment. Air conditioning, internet connection, halogen lightning, computer network and alarm. Premises share restrooms and kitchenettes on each floor.