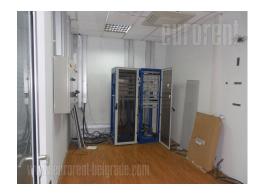

Excellent newer building in business zone of New Belgrade. Direct access and possibility for garage. Five levels that can be rented partly and organize by request. Building is provided with all necessary tehnical equippment. Air conditioning, internet connection, halogen lightning, computer network and alarm. Premises share restrooms and kitchenettes on each floor.