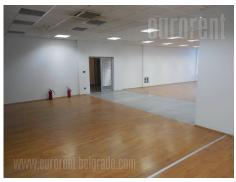

Excellent newer building in business zone of New Belgrade. Direct access and possibility for garage. Five levels that can be rented partly and organize by request. Building is provided with all necessary tehnical equippment. Air conditioning, internet connection, halogen lightning, computer network and alarm. Premises share restrooms and kitchenettes on each floor.