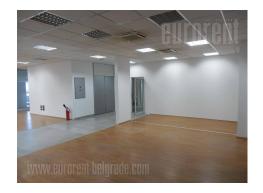

Excellent newer building in business zone of New Belgrade. Direct access and possibility for garage. Five levels that can be rented partly and organize by request. Building is provided with all necessary tehnical equippment. Air conditioning, internet connection, halogen lightning, computer network and alarm. Premises share restrooms and kitchenettes on each floor.