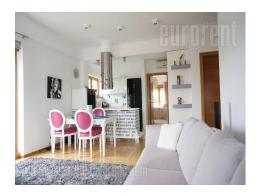

An excellent apartment in new, closed complex in Dedinje area. It is located between Autokomanda and Dedinje square, and close to highway exit. The building complex is situated on a large plot as one part of four semi detached houses with three floors. The building is nicely maintained with granite entrance hall. The apartment is housed on the second floor and oriented towards the Autokomanda. It is comfortable and spacious, with living room, saloon and dining room organized as open space of 40 m<sup>2</sup>. This apartment has characteristic high ceilings which make living room area very attractive. The kitchen is fully equipped, visually separated with a kitchen counter. Special advantage of this apartment is large terrace which spreads all around the dining area with a beautiful view of Belgrade, from Hram st Sava to Kalemegdan fortress. Two bedrooms and two bathrooms are at disposal, where one of bedrooms is with bathroom of its own. Interior of the apartment is bright and equipped with high quality materials, video surveillance and security service. In the basement there are garages for parking larger vehicles. The apartment is suitable for family life on the exclusive location.