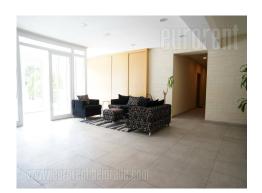

An excellent apartment in new, closed complex in Dedinje area. It is located between Autokomanda and Dedinje square, and close to highway exit. The building complex is situated on a large plot as one part of four semi detached houses with three floors. The building is nicely maintained with granite entrance hall. The apartment is housed on the second floor and oriented towards the Autokomanda. It is comfortable and spacious, with living room, saloon and dining room organized as open space of 40 m<sup>2</sup>. This apartment has characteristic high ceilings which make living room area very attractive. The kitchen is fully equipped, visually separated with a kitchen counter. Special advantage of this apartment is large terrace which spreads all around the dining area with a beautiful view of Belgrade, from Hram st Sava to Kalemegdan fortress. Two bedrooms and two bathrooms are at disposal, where one of bedrooms is with bathroom of its own. Interior of the apartment is bright and equipped with high quality materials, video surveillance and security service. In the basement there are garages for parking larger vehicles. The apartment is suitable for family life on the exclusive location.