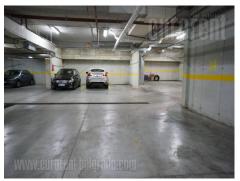

An excellent apartment in new, closed complex in Dedinje area. It is located between Autokomanda and Dedinje square, and close to highway exit. The building complex is situated on a large plot as one part of four semi detached houses with three floors. The building is nicely maintained with granite entrance hall. The apartment is housed on the second floor and oriented towards the Autokomanda. It is comfortable and spacious, with living room, saloon and dining room organized as open space of 40 m<sup>2</sup>. This apartment has characteristic high ceilings which make living room area very attractive. The kitchen is fully equipped, visually separated with a kitchen counter. Special advantage of this apartment is large terrace which spreads all around the dining area with a beautiful view of Belgrade, from Hram st Sava to Kalemegdan fortress. Two bedrooms and two bathrooms are at disposal, where one of bedrooms is with bathroom of its own. Interior of the apartment is bright and equipped with high quality materials, video surveillance and security service. In the basement there are garages for parking larger vehicles. The apartment is suitable for family life on the exclusive location.