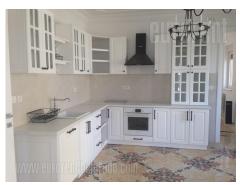

New, comfortable apartment, situated in an excellent building in the heart of Vracar, not far from Njegoseva Street and Kalenic green-market. Very nice location near the well maintained parks Tasmajdan and Karadjordjev park and several different shops. The apartment is placed at few minutes walking distance from Bulevar kralja Aleksandra. Vracar is a municipality rich in all the facilities that make everyday life easier - cafes, restaurants, banks, kindergartens, everything is at your fingertips. The apartment consists of a spacious living room with dining area, terrace facing the street, separate kitchen, laundry room with a window, hallway and toilet. The private area contains a bedroom with a terrace and a bathroom, two small bedrooms with their own bathrooms, as well as a guest / study room that also has its own bathroom. The apartment is bright and highly comfortable, suitable for a couple or a family. The building has 24/7 security. Below the building is a garage with two parking spaces