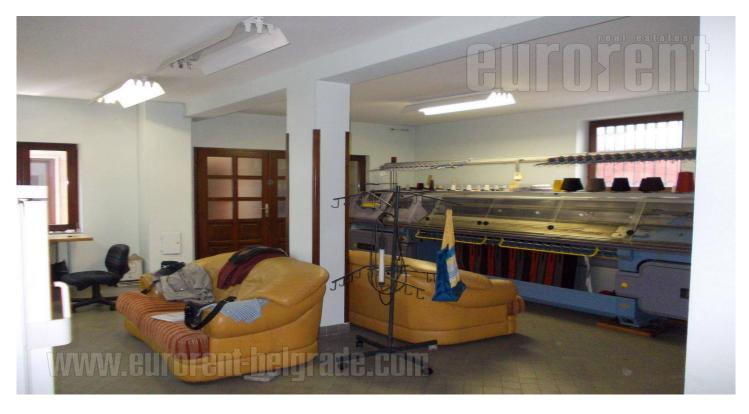

A peaceful street in a residential area. The premise is in the basement of the house, has arranged facade and entrance hall, garage place. It has functional room arrangement, one entrance hall, tiled floor and walls. Convenient for quiet produce of some goods.