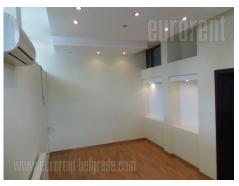

This office building is located in a busy location in the central area of Zemun, in the business environment. It stretches over two levels with functional structures, with the upper level with a slight slope. The interior space has been completely renovated, has seven offices, two toilets and a kitchen. Air-conditioned, bright, secured with alarm and video surveillance.