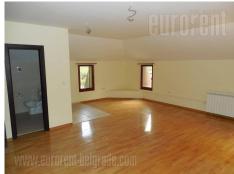

This office building is located in a busy location in the central area of Zemun, in the business environment. It stretches over two levels with functional structures, with the upper level with a slight slope. The interior space has been completely renovated, has seven offices, two toilets and a kitchen. Air-conditioned, bright, secured with alarm and video surveillance.