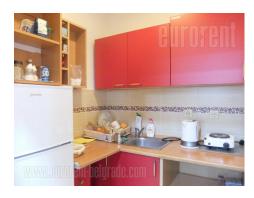

An excellent office space situated in business building at few minutes driving distance from Trosarina and Vojvode Stepe street. Location is well connected with rest of the city. Space is housed on the second floor, and has functional layout. It consists of open space which occupies 90 m<sup>2</sup>, three offices, two toilets and kitchenette. Two parking spaces are at disposal.