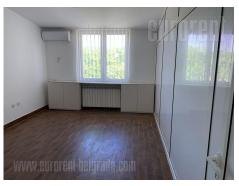

An excellent office space situated in business building at few minutes driving distance from Trosarina and Vojvode Stepe street. Location is well connected with rest of the city. Space is housed on the second floor, and has functional layout. It consists of open space which occupies 90 m<sup>2</sup>, three offices, two toilets and kitchenette. Two parking spaces are at disposal.