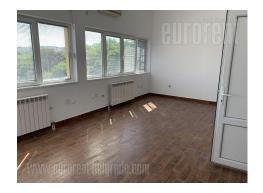

An excellent office space situated in business building at few minutes driving distance from Trosarina and Vojvode Stepe street. Location is well connected with rest of the city. Space is housed on the second floor, and has functional layout. It consists of open space which occupies 90 m<sup>2</sup>, three offices, two toilets and kitchenette. Two parking spaces are at disposal.