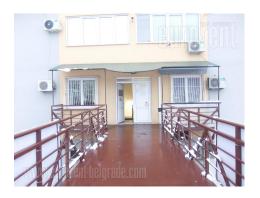

An excellent office space situated in business building at few minutes driving distance from Trosarina and Vojvode Stepe street. Location is well connected with rest of the city. Space is housed on the second floor, and has functional layout. It consists of open space which occupies 90 m<sup>2</sup>, three offices, two toilets and kitchenette. Two parking spaces are at disposal.