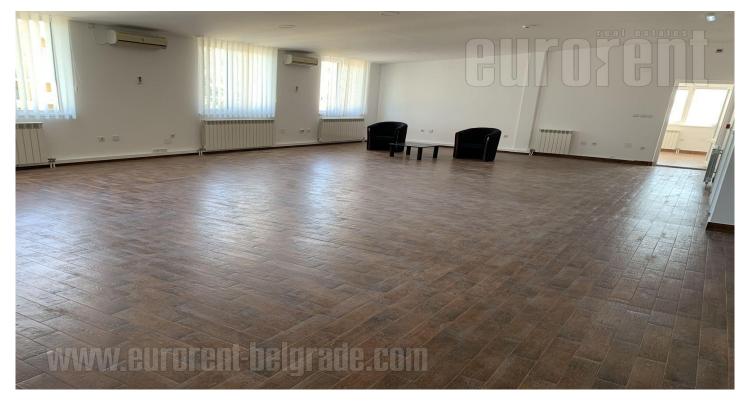

An excellent office space situated in business building at few minutes driving distance from Trosarina and Vojvode Stepe street. Location is well connected with rest of the city. Space is housed on the second floor, and has functional layout. It consists of open space which occupies 90 m<sup>2</sup>, three offices, two toilets and kitchenette. Two parking spaces are at disposal.