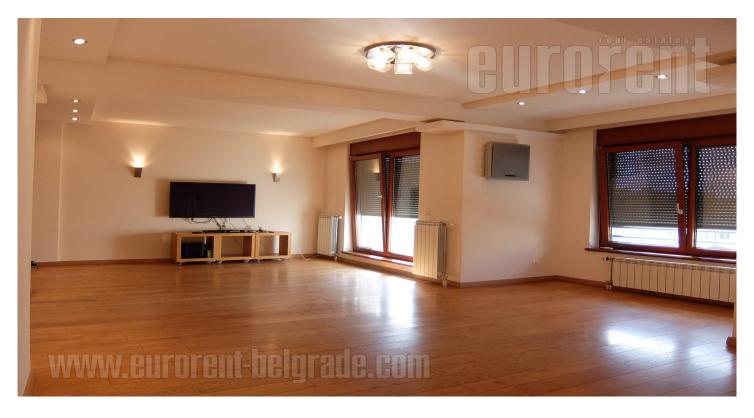

Apartment situated in a new building, located in a quiet street in the very center of the city. Neighborhood is abundant with commercial content, embassies, shops, cafes and restaurants, vicinity of a park. Building has security service, video surveillance and a garage. The apartment is spacious, it has two entrances, functional structure and it is three side oriented. It consists of an open layout public area - spacious living room with dining area, and a separated, fully equipped kitchen. This area exits to two terraces facing the backyard greenery. Sleeping block has three bedrooms, and it is accessed through the entrance hallway where one restroom is placed. Two bedrooms share a bathroom with a hydro-massage bathtub. Third, master bedroom is separated and has a private bathroom. Additional restroom is next to the second entrance into the apartment. Modern, bright interior, with air conditioning. Comfortable property with two garage spaces at disposal in building's garage.