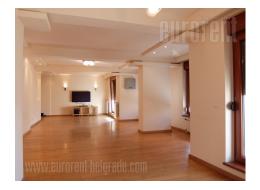

Apartment situated in a new building, located in a quiet street in the very center of the city. Neighborhood is abundant with commercial content, embassies, shops, cafes and restaurants, vicinity of a park. Building has security service, video surveillance and a garage. The apartment is spacious, it has two entrances, functional structure and it is three side oriented. It consists of an open layout public area - spacious living room with dining area, and a separated, fully equipped kitchen. This area exits to two terraces facing the backyard greenery. Sleeping block has three bedrooms, and it is accessed through the entrance hallway where one restroom is placed. Two bedrooms share a bathroom with a hydro-massage bathtub. Third, master bedroom is separated and has a private bathroom. Additional restroom is next to the second entrance into the apartment. Modern, bright interior, with air conditioning. Comfortable property with two garage spaces at disposal in building's garage.