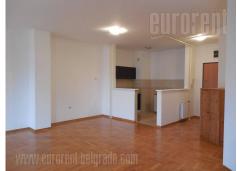

Nice, bright apartment in newer building, close to Cvetko green market. It is corner of two streets, one of which is very busy. Vicinity of bus and tram stations enables fast link to other parts of town. It takes 10 minutes driving to a highway, and 15 minutes to city center through boulevard. Ground floor of building has cafes with garden, and building has two entrances, one for residential part and other for commercial part of building, split vertically. Apartment is on third floor of a residential part, but for it's concept, it could be used as business premises. It consists out of anteroom leading to living room with dining area and kitchen, hallway leading to two bedrooms, bathroom with bathtub and restroom. Two terraces, one from living room, one from bedroom, views onto street. Furnishing is basic with only kitchen cabinets, some power appliances and closets in hallway. Kitchen is visually separated with bar-table. Apartment is spacious and bright, it has air conditioners and video surveillance. Garage spot could be rented additionally, onto -2 level