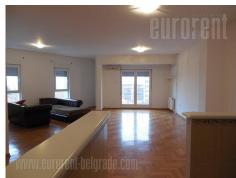

Nice, bright apartment in newer building, close to Cvetko green market. It is corner of two streets, one of which is very busy. Vicinity of bus and tram stations enables fast link to other parts of town. It takes 10 minutes driving to a highway, and 15 minutes to city center through boulevard. Ground floor of building has cafes with garden, and building has two entrances, one for residential part and other for commercial part of building, split vertically. Apartment is on third floor of a residential part, but for it's concept, it could be used as business premises. It consists out of anteroom leading to living room with dining area and kitchen, hallway leading to two bedrooms, bathroom with bathtub and restroom. Two terraces, one from living room, one from bedroom, views onto street. Furnishing is basic with only kitchen cabinets, some power appliances and closets in hallway. Kitchen is visually separated with bar-table. Apartment is spacious and bright, it has air conditioners and video surveillance. Garage spot could be rented additionally, onto -2 level