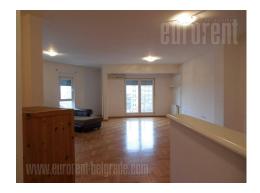

Nice, bright apartment in newer building, close to Cvetko green market. It is corner of two streets, one of which is very busy. Vicinity of bus and tram stations enables fast link to other parts of town. It takes 10 minutes driving to a highway, and 15 minutes to city center through boulevard. Ground floor of building has cafes with garden, and building has two entrances, one for residential part and other for commercial part of building, split vertically. Apartment is on third floor of a residential part, but for it's concept, it could be used as business premises. It consists out of anteroom leading to living room with dining area and kitchen, hallway leading to two bedrooms, bathroom with bathtub and restroom. Two terraces, one from living room, one from bedroom, views onto street. Furnishing is basic with only kitchen cabinets, some power appliances and closets in hallway. Kitchen is visually separated with bar-table. Apartment is spacious and bright, it has air conditioners and video surveillance. Garage spot could be rented additionally, onto -2 level