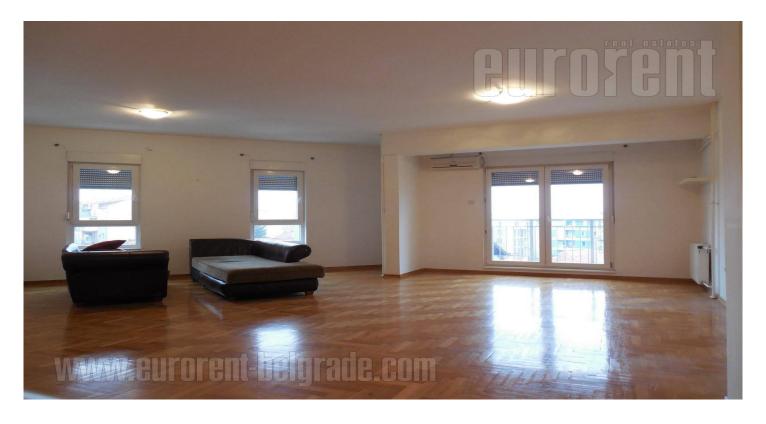

Nice, bright apartment in newer building, close to Cvetko green market. It is corner of two streets, one of which is very busy. Vicinity of bus and tram stations enables fast link to other parts of town. It takes 10 minutes driving to a highway, and 15 minutes to city center through boulevard. Ground floor of building has cafes with garden, and building has two entrances, one for residential part and other for commercial part of building, split vertically. Apartment is on third floor of a residential part, but for it's concept, it could be used as business premises. It consists out of anteroom leading to living room with dining area and kitchen, hallway leading to two bedrooms, bathroom with bathtub and restroom. Two terraces, one from living room, one from bedroom, views onto street. Furnishing is basic with only kitchen cabinets, some power appliances and closets in hallway. Kitchen is visually separated with bar-table. Apartment is spacious and bright, it has air conditioners and video surveillance. Garage spot could be rented additionally, onto -2 level