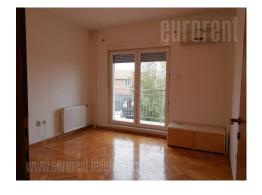

Nice, bright apartment in newer building, close to Cvetko green market. It is corner of two streets, one of which is very busy. Vicinity of bus and tram stations enables fast link to other parts of town. It takes 10 minutes driving to a highway, and 15 minutes to city center through boulevard. Ground floor of building has cafes with garden, and building has two entrances, one for residential part and other for commercial part of building, split vertically. Apartment is on third floor of a residential part, but for it's concept, it could be used as business premises. It consists out of anteroom leading to living room with dining area and kitchen, hallway leading to two bedrooms, bathroom with bathtub and restroom. Two terraces, one from living room, one from bedroom, views onto street. Furnishing is basic with only kitchen cabinets, some power appliances and closets in hallway. Kitchen is visually separated with bar-table. Apartment is spacious and bright, it has air conditioners and video surveillance. Garage spot could be rented additionally, onto -2 level