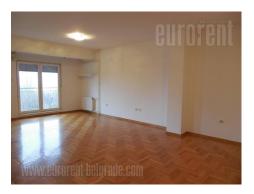

Nice, bright apartment in newer building, close to Cvetko green market. It is corner of two streets, one of which is very busy. Vicinity of bus and tram stations enables fast link to other parts of town. It takes 10 minutes driving to a highway, and 15 minutes to city center through boulevard. Ground floor of building has cafes with garden, and building has two entrances, one for residential part and other for commercial part of building, split vertically. Apartment is on third floor of a residential part, but for it's concept, it could be used as business premises. It consists out of anteroom leading to living room with dining area and kitchen, hallway leading to two bedrooms, bathroom with bathtub and restroom. Two terraces, one from living room, one from bedroom, views onto street. Furnishing is basic with only kitchen cabinets, some power appliances and closets in hallway. Kitchen is visually separated with bar-table. Apartment is spacious and bright, it has air conditioners and video surveillance. Garage spot could be rented additionally, onto -2 level