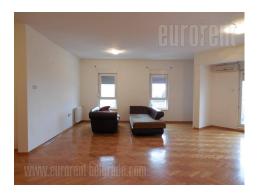

Nice, bright apartment in newer building, close to Cvetko green market. It is corner of two streets, one of which is very busy. Vicinity of bus and tram stations enables fast link to other parts of town. It takes 10 minutes driving to a highway, and 15 minutes to city center through boulevard. Ground floor of building has cafes with garden, and building has two entrances, one for residential part and other for commercial part of building, split vertically. Apartment is on third floor of a residential part, but for it's concept, it could be used as business premises. It consists out of anteroom leading to living room with dining area and kitchen, hallway leading to two bedrooms, bathroom with bathtub and restroom. Two terraces, one from living room, one from bedroom, views onto street. Furnishing is basic with only kitchen cabinets, some power appliances and closets in hallway. Kitchen is visually separated with bar-table. Apartment is spacious and bright, it has air conditioners and video surveillance. Garage spot could be rented additionally, onto -2 level