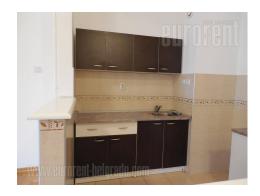

Nice, bright apartment in newer building, close to Cvetko green market. It is corner of two streets, one of which is very busy. Vicinity of bus and tram stations enables fast link to other parts of town. It takes 10 minutes driving to a highway, and 15 minutes to city center through boulevard. Ground floor of building has cafes with garden, and building has two entrances, one for residential part and other for commercial part of building, split vertically. Apartment is on third floor of a residential part, but for it's concept, it could be used as business premises. It consists out of anteroom leading to living room with dining area and kitchen, hallway leading to two bedrooms, bathroom with bathtub and restroom. Two terraces, one from living room, one from bedroom, views onto street. Furnishing is basic with only kitchen cabinets, some power appliances and closets in hallway. Kitchen is visually separated with bar-table. Apartment is spacious and bright, it has air conditioners and video surveillance. Garage spot could be rented additionally, onto -2 level