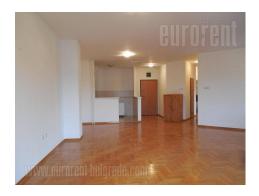

Nice, bright apartment in newer building, close to Cvetko green market. It is corner of two streets, one of which is very busy. Vicinity of bus and tram stations enables fast link to other parts of town. It takes 10 minutes driving to a highway, and 15 minutes to city center through boulevard. Ground floor of building has cafes with garden, and building has two entrances, one for residential part and other for commercial part of building, split vertically. Apartment is on third floor of a residential part, but for it's concept, it could be used as business premises. It consists out of anteroom leading to living room with dining area and kitchen, hallway leading to two bedrooms, bathroom with bathtub and restroom. Two terraces, one from living room, one from bedroom, views onto street. Furnishing is basic with only kitchen cabinets, some power appliances and closets in hallway. Kitchen is visually separated with bar-table. Apartment is spacious and bright, it has air conditioners and video surveillance. Garage spot could be rented additionally, onto -2 level