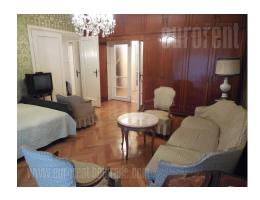

At the corner of two busy street, in busy city area, and across the street of St. Marko's church is this older building, with maintained entrance. Apartment is housed on second floor, and it has semi-styled interior. Rooms are transit and ceiling is 3 m high. Apartment has two-sides exposure and it is partly renovated. There are some new pvc carpentry, floors are arranged and new kitchen elements are placed. Furniture makes combination of period and classic furniture, with lot of outdated details like covers, wallpapers, paintings on walls etc. There is lot of day light. It can be rented as empty, and suitable for business purposes.