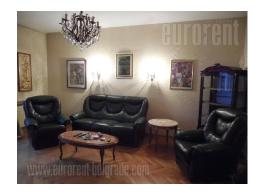

At the corner of two busy street, in busy city area, and across the street of St. Marko's church is this older building, with maintained entrance. Apartment is housed on second floor, and it has semi-styled interior. Rooms are transit and ceiling is 3 m high. Apartment has two-sides exposure and it is partly renovated. There are some new pvc carpentry, floors are arranged and new kitchen elements are placed. Furniture makes combination of period and classic furniture, with lot of outdated details like covers, wallpapers, paintings on walls etc. There is lot of day light. It can be rented as empty, and suitable for business purposes.