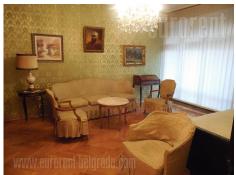

At the corner of two busy street, in busy city area, and across the street of St. Marko's church is this older building, with maintained entrance. Apartment is housed on second floor, and it has semi-styled interior. Rooms are transit and ceiling is 3 m high. Apartment has two-sides exposure and it is partly renovated. There are some new pvc carpentry, floors are arranged and new kitchen elements are placed. Furniture makes combination of period and classic furniture, with lot of outdated details like covers, wallpapers, paintings on walls etc. There is lot of day light. It can be rented as empty, and suitable for business purposes.