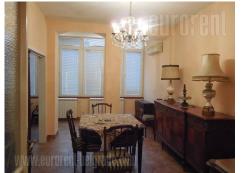

At the corner of two busy street, in busy city area, and across the street of St. Marko's church is this older building, with maintained entrance. Apartment is housed on second floor, and it has semi-styled interior. Rooms are transit and ceiling is 3 m high. Apartment has two-sides exposure and it is partly renovated. There are some new pvc carpentry, floors are arranged and new kitchen elements are placed. Furniture makes combination of period and classic furniture, with lot of outdated details like covers, wallpapers, paintings on walls etc. There is lot of day light. It can be rented as empty, and suitable for business purposes.