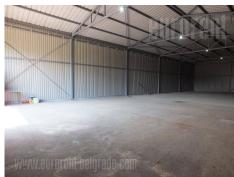

Very good warehouse in small street in Altina settlement. Location is both residential and for business purposes with numerous warehouses in the surroundings. The street is paved so the space in front of the warehouse is suitable for easy truck manipulation. The floor in the warehouse is paved, and one toilet or bathroom could be easily designed if needed. The ceiling height is between 4 ad 5 m. The warehouse is alone on the plot of 1 acre. Suitable for variety of purposes.