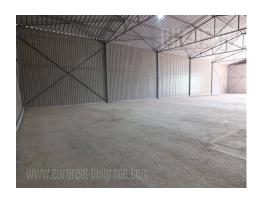

Very good warehouse in small street in Altina settlement. Location is both residential and for business purposes with numerous warehouses in the surroundings. The street is paved so the space in front of the warehouse is suitable for easy truck manipulation. The floor in the warehouse is paved, and one toilet or bathroom could be easily designed if needed. The ceiling height is between 4 ad 5 m. The warehouse is alone on the plot of 1 acre. Suitable for variety of purposes.