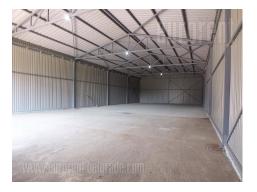

Very good warehouse in small street in Altina settlement. Location is both residential and for business purposes with numerous warehouses in the surroundings. The street is paved so the space in front of the warehouse is suitable for easy truck manipulation. The floor in the warehouse is paved, and one toilet or bathroom could be easily designed if needed. The ceiling height is between 4 ad 5 m. The warehouse is alone on the plot of 1 acre. Suitable for variety of purposes.