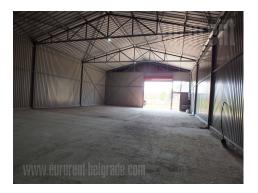

Very good warehouse in small street in Altina settlement. Location is both residential and for business purposes with numerous warehouses in the surroundings. The street is paved so the space in front of the warehouse is suitable for easy truck manipulation. The floor in the warehouse is paved, and one toilet or bathroom could be easily designed if needed. The ceiling height is between 4 ad 5 m. The warehouse is alone on the plot of 1 acre. Suitable for variety of purposes.