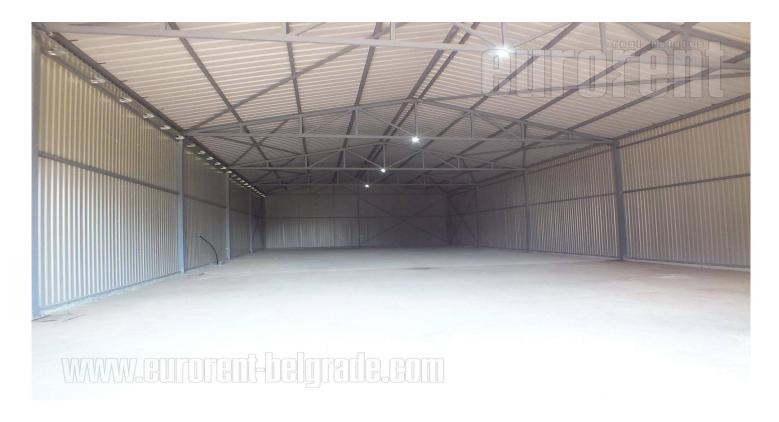

Very good warehouse in small street in Altina settlement. Location is both residential and for business purposes with numerous warehouses in the surroundings. The street is paved so the space in front of the warehouse is suitable for easy truck manipulation. The floor in the warehouse is paved, and one toilet or bathroom could be easily designed if needed. The ceiling height is between 4 ad 5 m. The warehouse is alone on the plot of 1 acre. Suitable for variety of purposes.