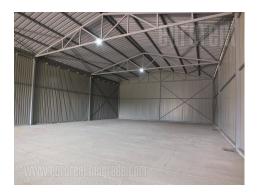

Very good warehouse in small street in Altina settlement. Location is both residential and for business purposes with numerous warehouses in the surroundings. The street is paved so the space in front of the warehouse is suitable for easy truck manipulation. The floor in the warehouse is paved, and one toilet or bathroom could be easily designed if needed. The ceiling height is between 4 ad 5 m. The warehouse is alone on the plot of 1 acre. Suitable for variety of purposes.