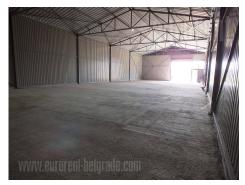

Very good warehouse in small street in Altina settlement. Location is both residential and for business purposes with numerous warehouses in the surroundings. The street is paved so the space in front of the warehouse is suitable for easy truck manipulation. The floor in the warehouse is paved, and one toilet or bathroom could be easily designed if needed. The ceiling height is between 4 ad 5 m. The warehouse is alone on the plot of 1 acre. Suitable for variety of purposes.