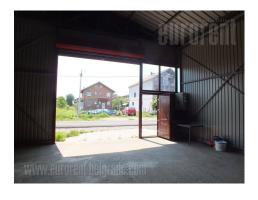

Very good warehouse in small street in Altina settlement. Location is both residential and for business purposes with numerous warehouses in the surroundings. The street is paved so the space in front of the warehouse is suitable for easy truck manipulation. The floor in the warehouse is paved, and one toilet or bathroom could be easily designed if needed. The ceiling height is between 4 ad 5 m. The warehouse is alone on the plot of 1 acre. Suitable for variety of purposes.