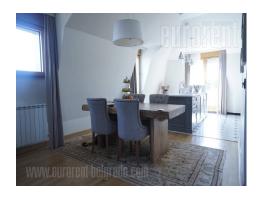

Fully luxuriously furnished penthouse in one of the most representative buildings and neighborhoods of Belgrade. The apartment abundant with natural light due to it's three side orientation. It consists of master bedroom with en-suite bathroom and wardrobe, three more bedrooms, a bathroom, guest restroom, a spacious living room with dining area and an open kitchen and a large terrace. Modern interior, tastefully equipped with plenty of interesting details and pieces of furniture. There is one garage space at disposal in building's garage.