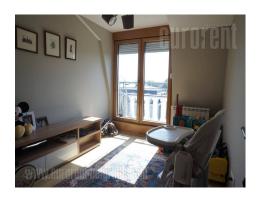

Fully luxuriously furnished penthouse in one of the most representative buildings and neighborhoods of Belgrade. The apartment abundant with natural light due to it's three side orientation. It consists of master bedroom with en-suite bathroom and wardrobe, three more bedrooms, a bathroom, guest restroom, a spacious living room with dining area and an open kitchen and a large terrace. Modern interior, tastefully equipped with plenty of interesting details and pieces of furniture. There is one garage space at disposal in building's garage.