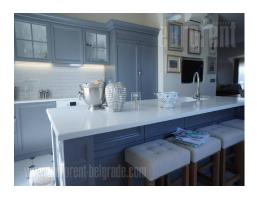

Fully luxuriously furnished penthouse in one of the most representative buildings and neighborhoods of Belgrade. The apartment abundant with natural light due to it's three side orientation. It consists of master bedroom with en-suite bathroom and wardrobe, three more bedrooms, a bathroom, guest restroom, a spacious living room with dining area and an open kitchen and a large terrace. Modern interior, tastefully equipped with plenty of interesting details and pieces of furniture. There is one garage space at disposal in building's garage.