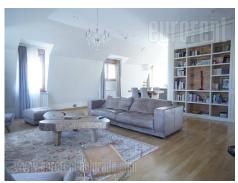

Fully luxuriously furnished penthouse in one of the most representative buildings and neighborhoods of Belgrade. The apartment abundant with natural light due to it's three side orientation. It consists of master bedroom with en-suite bathroom and wardrobe, three more bedrooms, a bathroom, guest restroom, a spacious living room with dining area and an open kitchen and a large terrace. Modern interior, tastefully equipped with plenty of interesting details and pieces of furniture. There is one garage space at disposal in building's garage.