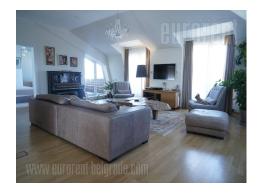

Fully luxuriously furnished penthouse in one of the most representative buildings and neighborhoods of Belgrade. The apartment abundant with natural light due to it's three side orientation. It consists of master bedroom with en-suite bathroom and wardrobe, three more bedrooms, a bathroom, guest restroom, a spacious living room with dining area and an open kitchen and a large terrace. Modern interior, tastefully equipped with plenty of interesting details and pieces of furniture. There is one garage space at disposal in building's garage.