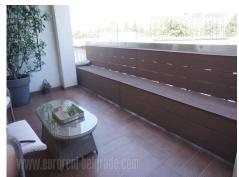

Fully luxuriously furnished penthouse in one of the most representative buildings and neighborhoods of Belgrade. The apartment abundant with natural light due to it's three side orientation. It consists of master bedroom with en-suite bathroom and wardrobe, three more bedrooms, a bathroom, guest restroom, a spacious living room with dining area and an open kitchen and a large terrace. Modern interior, tastefully equipped with plenty of interesting details and pieces of furniture. There is one garage space at disposal in building's garage.