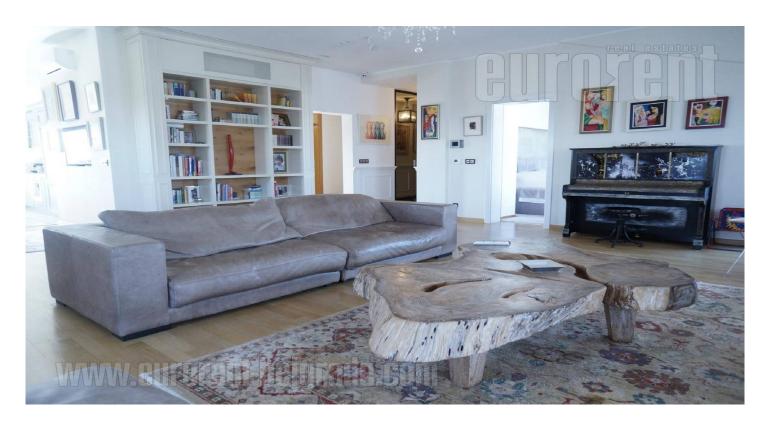

Fully luxuriously furnished penthouse in one of the most representative buildings and neighborhoods of Belgrade. The apartment abundant with natural light due to it's three side orientation. It consists of master bedroom with en-suite bathroom and wardrobe, three more bedrooms, a bathroom, guest restroom, a spacious living room with dining area and an open kitchen and a large terrace. Modern interior, tastefully equipped with plenty of interesting details and pieces of furniture. There is one garage space at disposal in building's garage.