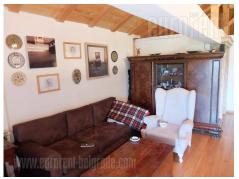

New house on slope of Avala mountan, near Belgrade. Peaceful colorful location, weekend settlement. House on a large piece of land, styled type with garage and parking space. The interior is a combination of rustic and modern design, spacious, with stone, wood and Egyptian travertine materials. Bright rooms, fireplace in living room, hobby room. Bathrooms with bathtub and shower cabin. Equipped kitchen, excellent new furniture.