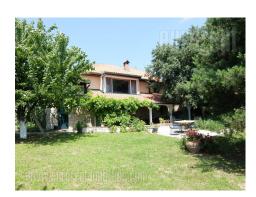

New house on slope of Avala mountan, near Belgrade. Peaceful colorful location, weekend settlement. House on a large piece of land, styled type with garage and parking space. The interior is a combination of rustic and modern design, spacious, with stone, wood and Egyptian travertine materials. Bright rooms, fireplace in living room, hobby room. Bathrooms with bathtub and shower cabin. Equipped kitchen, excellent new furniture.