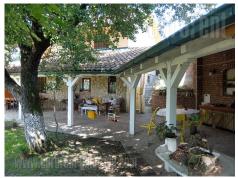

New house on slope of Avala mountan, near Belgrade. Peaceful colorful location, weekend settlement. House on a large piece of land, styled type with garage and parking space. The interior is a combination of rustic and modern design, spacious, with stone, wood and Egyptian travertine materials. Bright rooms, fireplace in living room, hobby room. Bathrooms with bathtub and shower cabin. Equipped kitchen, excellent new furniture.