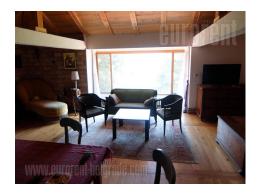

New house on slope of Avala mountan, near Belgrade. Peaceful colorful location, weekend settlement. House on a large piece of land, styled type with garage and parking space. The interior is a combination of rustic and modern design, spacious, with stone, wood and Egyptian travertine materials. Bright rooms, fireplace in living room, hobby room. Bathrooms with bathtub and shower cabin. Equipped kitchen, excellent new furniture.