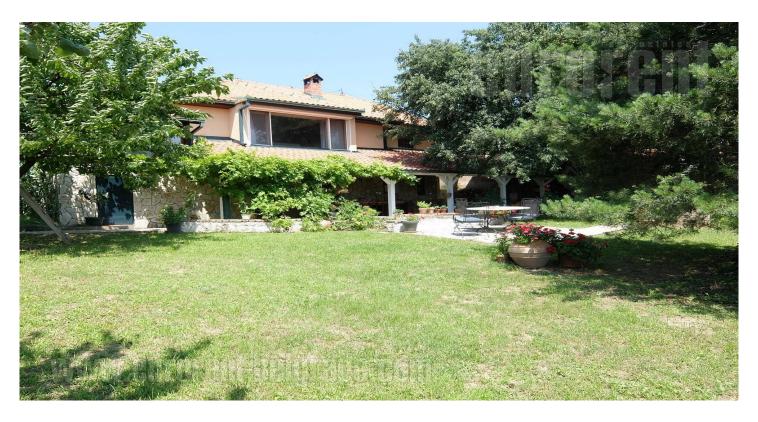

## #31492, Rent - House, Belgrade, AVALA

| TYPE OF OBJECT <b>DETACHED HOUSE</b> |                 |                 | SURFACE AREA 200 m <sup>2</sup> |   |   | THE PRICE €2,200 |    |       | AVAILABLE |          |
|--------------------------------------|-----------------|-----------------|---------------------------------|---|---|------------------|----|-------|-----------|----------|
| LOT (AR)                             |                 |                 | BEDROOMS 4                      |   |   | DAILY ROOMS      |    |       | LEVELS 1  |          |
| UNFURNI                              | ¹≟≟¹<br>INDEPEN | -<br>sss<br>YES | 3                               | 0 | 2 | 3<br>Ey          | NO | NO NO | 2         | (P)<br>5 |

New house on slope of Avala mountan, near Belgrade. Peaceful colorful location, weekend settlement. House on a large piece of land, styled type with garage and parking space. The interior is a combination of rustic and modern design, spacious, with stone, wood and Egyptian travertine materials. Bright rooms, fireplace in living room, hobby room. Bathrooms with bathtub and shower cabin. Equipped kitchen, excellent new furniture.