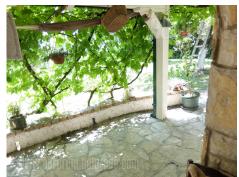

New house on slope of Avala mountan, near Belgrade. Peaceful colorful location, weekend settlement. House on a large piece of land, styled type with garage and parking space. The interior is a combination of rustic and modern design, spacious, with stone, wood and Egyptian travertine materials. Bright rooms, fireplace in living room, hobby room. Bathrooms with bathtub and shower cabin. Equipped kitchen, excellent new furniture.