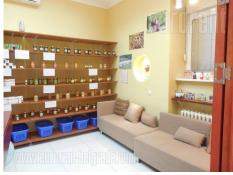

Very city center, pedestrian zone. Business and commercial surrounding. Styled building with good facade. Premises is on midfloor, functional and convenient for business purposes. Rooms are transit, bathorom has shower cabin, small kitchen. Plenty closets, equipped with office furniture. It has alarm, internet connection, halogen lightning.