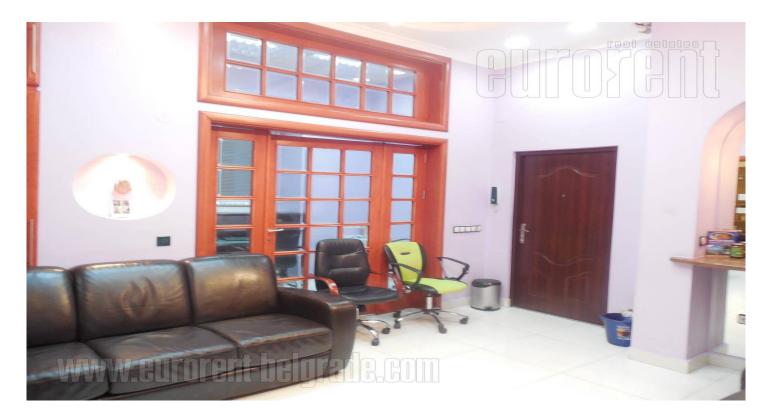

Very city center, pedestrian zone. Business and commercial surrounding. Styled building with good facade. Premises is on midfloor, functional and convenient for business purposes. Rooms are transit, bathorom has shower cabin, small kitchen. Plenty closets, equipped with office furniture. It has alarm, internet connection, halogen lightning.