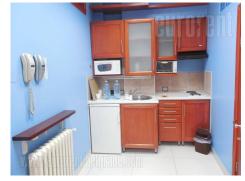

Very city center, pedestrian zone. Business and commercial surrounding. Styled building with good facade. Premises is on midfloor, functional and convenient for business purposes. Rooms are transit, bathorom has shower cabin, small kitchen. Plenty closets, equipped with office furniture. It has alarm, internet connection, halogen lightning.