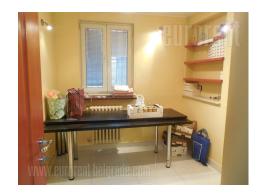

Very city center, pedestrian zone. Business and commercial surrounding. Styled building with good facade. Premises is on midfloor, functional and convenient for business purposes. Rooms are transit, bathorom has shower cabin, small kitchen. Plenty closets, equipped with office furniture. It has alarm, internet connection, halogen lightning.