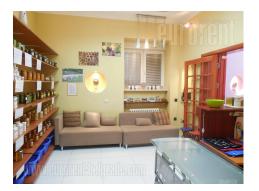

Very city center, pedestrian zone. Business and commercial surrounding. Styled building with good facade. Premises is on midfloor, functional and convenient for business purposes. Rooms are transit, bathorom has shower cabin, small kitchen. Plenty closets, equipped with office furniture. It has alarm, internet connection, halogen lightning.