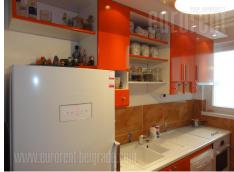

Residential zone, immediate vicinity of new US embassy. Newer building with maintained entrance hall. Apartment is spacious,bright, two sides oriented. It has two bedrooms, living room, nice kitchen, bathroom with bathtub and two balconies. Renovatedinterior,pvccarpentry,closets.Furnitureisnewer,classic.