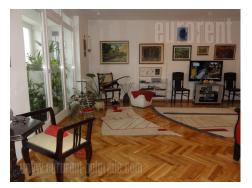

Residential zone, immediate vicinity of new US embassy. Newer building with maintained entrance hall. Apartment is spacious,bright, two sides oriented. It has two bedrooms, living room, nice kitchen, bathroom with bathtub and two balconies. Renovatedinterior,pvccarpentry,closets.Furnitureisnewer,classic.