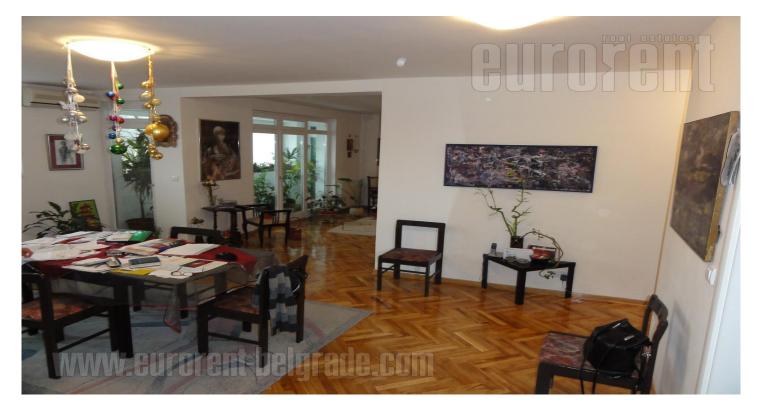

Residential zone, immediate vicinity of new US embassy. Newer building with maintained entrance hall. Apartment is spacious,bright, two sides oriented. It has two bedrooms, living room, nice kitchen, bathroom with bathtub and two balconies. Renovatedinterior,pvccarpentry,closets.Furnitureisnewer,classic.