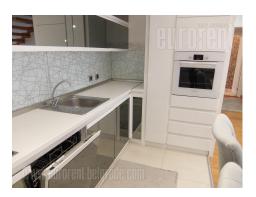

Tel: +381 11 329 3161

Mob: +381 60 329 3161

Perfect contemporary flat, located at very heart of Vracar area, close to Slavija square and St Sava's Temple. Only 15 minutes away from city center, also close to public transport or inclusion to the highway. Apartment is organized as duplex and it has two separate entrances. Upper floor entrance is directly from lift, which is specially codded for this floor. Opening from the entrance is large living room, whose spaciousness is additionally accentuated with large amount of daylight that enters the apartment through large glass wall, which opens to the terrace. Separated with the bar-table is modern white kitchen, fully furnished with fitted appliances. Second level has another, smaller living room and second kitchen. There are four more bedrooms at disposal, three excellent bathrooms and two restrooms. Top finishing works in interior design, excellent lights and glass walls make this property even more attractive for potential tenant. Furniture in the apartment can be removed if necessary. There are two parking spots reserved for this apartment, in the basement of building. Apartment is suitable for families, but also for modern young people who prefer to be in the center of city happenings.