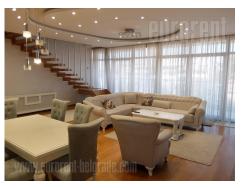

Tel: +381 11 329 3161

Mob: +381 60 329 3161

Perfect contemporary flat, located at very heart of Vracar area, close to Slavija square and St Sava's Temple. Only 15 minutes away from city center, also close to public transport or inclusion to the highway. Apartment is organized as duplex and it has two separate entrances. Upper floor entrance is directly from lift, which is specially codded for this floor. Opening from the entrance is large living room, whose spaciousness is additionally accentuated with large amount of daylight that enters the apartment through large glass wall, which opens to the terrace. Separated with the bar-table is modern white kitchen, fully furnished with fitted appliances. Second level has another, smaller living room and second kitchen. There are four more bedrooms at disposal, three excellent bathrooms and two restrooms. Top finishing works in interior design, excellent lights and glass walls make this property even more attractive for potential tenant. Furniture in the apartment can be removed if necessary. There are two parking spots reserved for this apartment, in the basement of building. Apartment is suitable for families, but also for modern young people who prefer to be in the center of city happenings.