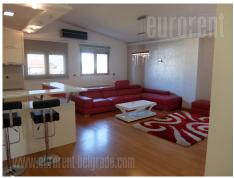

Tel: +381 11 329 3161

Mob: +381 60 329 3161

Perfect contemporary flat, located at very heart of Vracar area, close to Slavija square and St Sava's Temple. Only 15 minutes away from city center, also close to public transport or inclusion to the highway. Apartment is organized as duplex and it has two separate entrances. Upper floor entrance is directly from lift, which is specially codded for this floor. Opening from the entrance is large living room, whose spaciousness is additionally accentuated with large amount of daylight that enters the apartment through large glass wall, which opens to the terrace. Separated with the bar-table is modern white kitchen, fully furnished with fitted appliances. Second level has another, smaller living room and second kitchen. There are four more bedrooms at disposal, three excellent bathrooms and two restrooms. Top finishing works in interior design, excellent lights and glass walls make this property even more attractive for potential tenant. Furniture in the apartment can be removed if necessary. There are two parking spots reserved for this apartment, in the basement of building. Apartment is suitable for families, but also for modern young people who prefer to be in the center of city happenings.