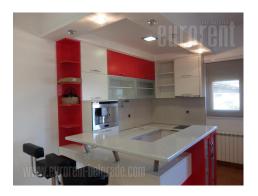

Tel: +381 11 329 3161

Mob: +381 60 329 3161

Perfect contemporary flat, located at very heart of Vracar area, close to Slavija square and St Sava's Temple. Only 15 minutes away from city center, also close to public transport or inclusion to the highway. Apartment is organized as duplex and it has two separate entrances. Upper floor entrance is directly from lift, which is specially codded for this floor. Opening from the entrance is large living room, whose spaciousness is additionally accentuated with large amount of daylight that enters the apartment through large glass wall, which opens to the terrace. Separated with the bar-table is modern white kitchen, fully furnished with fitted appliances. Second level has another, smaller living room and second kitchen. There are four more bedrooms at disposal, three excellent bathrooms and two restrooms. Top finishing works in interior design, excellent lights and glass walls make this property even more attractive for potential tenant. Furniture in the apartment can be removed if necessary. There are two parking spots reserved for this apartment, in the basement of building. Apartment is suitable for families, but also for modern young people who prefer to be in the center of city happenings.