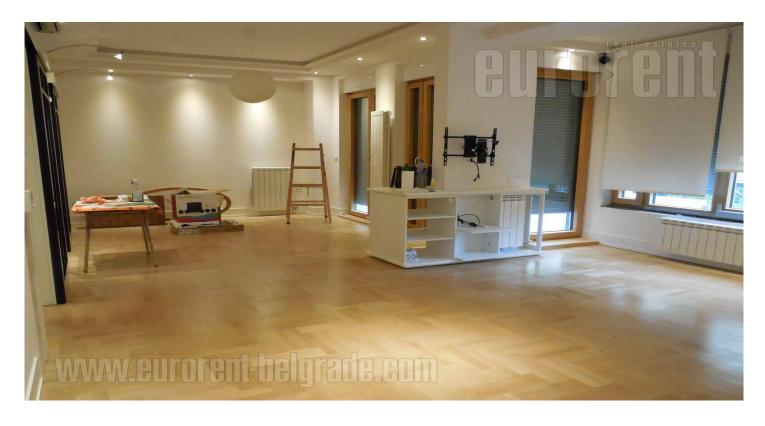

A new house in an excellent location, on the edge of Košutnjak forest. The building is located in a complex of new houses, in a separate part of the street, under the ramp. Excellent residential area, very pleasant and healthy for life. Is full of sports and recreational facilities, and is very easily accessible. Located at 5-6 km distance from the city center, and near the loop and Ada Bridge and is easily accessible to the northern part of the city. The house has 4 levels. The first level is reserved for garage for two small cars and a storage room and boiler room. On the level above is a spacious living room with dining area and access to a large, covered terrace which continues to a small, well main tained garden. There is a small kitchen and bathroom. The last two levels have two bedrooms each, two of which are with private bathrooms and wardrobe. Each level has a terrace. The house is unfurnished, with fitted kitchen and appliances. There is halogen lighting and air-conditioning are all residential levels. It is life suitable hoth for and for carrying out peaceful activities