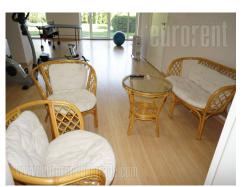

New building near White Palace, with beautiful view on Banjica and Avala. Detached cascade yard of 16 acres. Fully equipped fitness center and sauna in basement. Eight apartments, each with garage. Large living room (60 m<sup>2</sup>), dining room and kitchen in one entirety, bathroom and rest room. Sleeping area with three bedrooms and bathroom with jacuzzi tub. Apartments are empty, except the fitted kitchen and wardrobe. They all have two terraces, four air conditioners. Video surveillance with 16 cameras over the whole building.