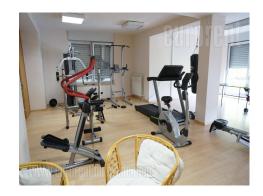

New building near White Palace, with beautiful view on Banjica and Avala. Detached cascade yard of 16 acres. Fully equipped fitness center and sauna in basement. Eight apartments, each with garage. Large living room (60 m<sup>2</sup>), dining room and kitchen in one entirety, bathroom and rest room. Sleeping area with three bedrooms and bathroom with jacuzzi tub. Apartments are empty, except the fitted kitchen and wardrobe. They all have two terraces, four air conditioners. Video surveillance with 16 cameras over the whole building.