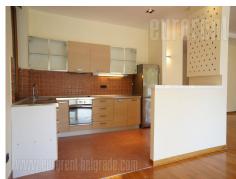

New building near White Palace, with beautiful view on Banjica and Avala. Detached cascade yard of 16 acres. Fully equipped fitness center and sauna in basement. Eight apartments, each with garage. Large living room (60 m<sup>2</sup>), dining room and kitchen in one entirety, bathroom and rest room. Sleeping area with three bedrooms and bathroom with jacuzzi tub. Apartments are empty, except the fitted kitchen and wardrobe. They all have two terraces, four air conditioners. Video surveillance with 16 cameras over the whole building.