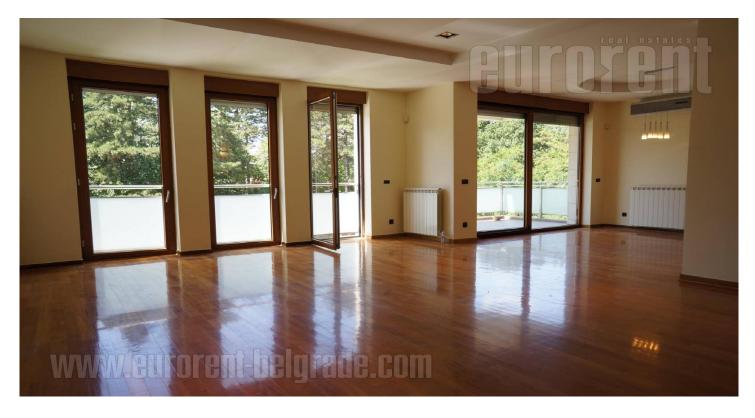

New building near White Palace, with beautiful view on Banjica and Avala. Detached cascade yard of 16 acres. Fully equipped fitness center and sauna in basement. Eight apartments, each with garage. Large living room (60 m<sup>2</sup>), dining room and kitchen in one entirety, bathroom and rest room. Sleeping area with three bedrooms and bathroom with jacuzzi tub. Apartments are empty, except the fitted kitchen and wardrobe. They all have two terraces, four air conditioners. Video surveillance with 16 cameras over the whole building.