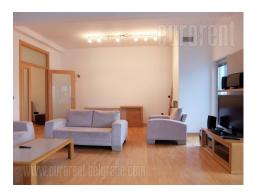

Attractive apartment, located in a quiet street near the White Palace (Beli dvor). The location is within a few minute walking distance from Dedinje roundabout, where the commercial zone is. Also, it is located within 15 minute drive from the center of the city, while Most na Adi is a connection with Novi Beograd. Nicely maintained yard is located above the garage space, with one garage for each apartment. The apartment is located on the first floor of a walk-up building. It consists of a living room with a dining area which are connected, a separate kitchen, a restroom. Sleeping block has two bedrooms each with a private bathroom . From the living room there is an exit to a large terrace with a beautiful panoramic view. The kitchen is large and equipped with all the necessary new elements. The apartment is comfortable, well-decorated, has quality materials, ceramics, floors and carpentry. Suitable for one person or a small family.