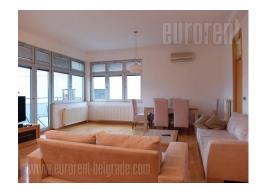

Attractive apartment, located in a quiet street near the White Palace (Beli dvor). The location is within a few minute walking distance from Dedinje roundabout, where the commercial zone is. Also, it is located within 15 minute drive from the center of the city, while Most na Adi is a connection with Novi Beograd. Nicely maintained yard is located above the garage space, with one garage for each apartment. The apartment is located on the first floor of a walk-up building. It consists of a living room with a dining area which are connected, a separate kitchen, a restroom. Sleeping block has two bedrooms each with a private bathroom . From the living room there is an exit to a large terrace with a beautiful panoramic view. The kitchen is large and equipped with all the necessary new elements. The apartment is comfortable, well-decorated, has quality materials, ceramics, floors and carpentry. Suitable for one person or a small family.