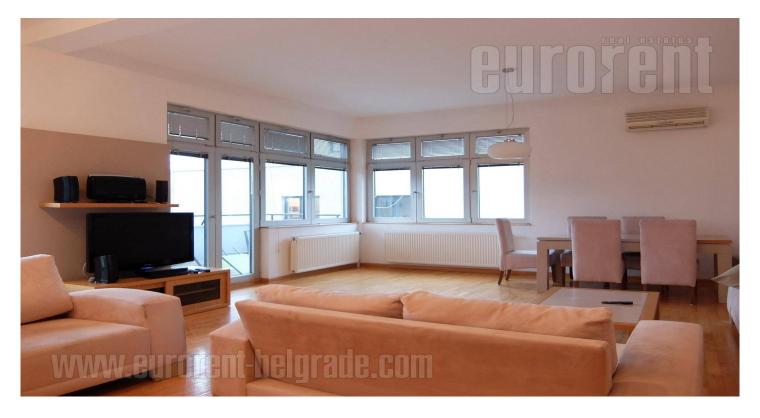

Attractive apartment, located in a quiet street near the White Palace (Beli dvor). The location is within a few minute walking distance from Dedinje roundabout, where the commercial zone is. Also, it is located within 15 minute drive from the center of the city, while Most na Adi is a connection with Novi Beograd. Nicely maintained yard is located above the garage space, with one garage for each apartment. The apartment is located on the first floor of a walk-up building. It consists of a living room with a dining area which are connected, a separate kitchen, a restroom. Sleeping block has two bedrooms each with a private bathroom . From the living room there is an exit to a large terrace with a beautiful panoramic view. The kitchen is large and equipped with all the necessary new elements. The apartment is comfortable, well-decorated, has quality materials, ceramics, floors and carpentry. Suitable for one person or a small family.