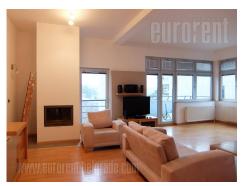

Attractive apartment, located in a quiet street near the White Palace (Beli dvor). The location is within a few minute walking distance from Dedinje roundabout, where the commercial zone is. Also, it is located within 15 minute drive from the center of the city, while Most na Adi is a connection with Novi Beograd. Nicely maintained yard is located above the garage space, with one garage for each apartment. The apartment is located on the first floor of a walk-up building. It consists of a living room with a dining area which are connected, a separate kitchen, a restroom. Sleeping block has two bedrooms each with a private bathroom . From the living room there is an exit to a large terrace with a beautiful panoramic view. The kitchen is large and equipped with all the necessary new elements. The apartment is comfortable, well-decorated, has quality materials, ceramics, floors and carpentry. Suitable for one person or a small family.