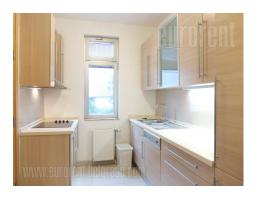

Attractive apartment, located in a quiet street near the White Palace (Beli dvor). The location is within a few minute walking distance from Dedinje roundabout, where the commercial zone is. Also, it is located within 15 minute drive from the center of the city, while Most na Adi is a connection with Novi Beograd. Nicely maintained yard is located above the garage space, with one garage for each apartment. The apartment is located on the first floor of a walk-up building. It consists of a living room with a dining area which are connected, a separate kitchen, a restroom. Sleeping block has two bedrooms each with a private bathroom . From the living room there is an exit to a large terrace with a beautiful panoramic view. The kitchen is large and equipped with all the necessary new elements. The apartment is comfortable, well-decorated, has quality materials, ceramics, floors and carpentry. Suitable for one person or a small family.