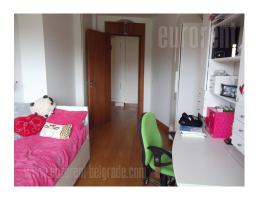

Fully renovated apartment, according to highest standards. Very bright, spacious and comfortable space that occupies two third of floor size. All carpentry in the apartment is made by order from quality wood and mediapan. Floors are made of african wood. Sanitary facilities are made of first class italian ceramics. Part of walls in dining room and living room are covered with artificial stone. Marble fitted floor in kitchen and hallways. Ceilings made with combination of plaster works and indirect lights. Living room is 50 m<sup>2</sup> size with direct communication with spacious and light study, and gives impression of a life in large world cities. Beside excellent interior works, this apartment has excellent room arrangement. Area where children's and guest rooms are, has separate access, so as communication with living room over joint hallway. Whole apartment has very nice view onto