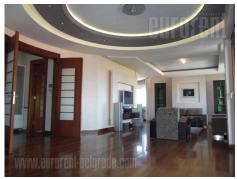

Fully renovated apartment, according to highest standards. Very bright, spacious and comfortable space that occupies two third of floor size. All carpentry in the apartment is made by order from quality wood and mediapan. Floors are made of african wood. Sanitary facilities are made of first class italian ceramics. Part of walls in dining room and living room are covered with artificial stone. Marble fitted floor in kitchen and hallways. Ceilings made with combination of plaster works and indirect lights. Living room is 50 m<sup>2</sup> size with direct communication with spacious and light study, and gives impression of a life in large world cities. Beside excellent interior works, this apartment has excellent room arrangement. Area where children's and guest rooms are, has separate access, so as communication with living room over joint hallway. Whole apartment has very nice view onto