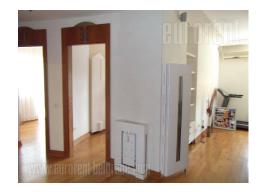

Fully renovated apartment, according to highest standards. Very bright, spacious and comfortable space that occupies two third of floor size. All carpentry in the apartment is made by order from quality wood and mediapan. Floors are made of african wood. Sanitary facilities are made of first class italian ceramics. Part of walls in dining room and living room are covered with artificial stone. Marble fitted floor in kitchen and hallways. Ceilings made with combination of plaster works and indirect lights. Living room is 50 m<sup>2</sup> size with direct communication with spacious and light study, and gives impression of a life in large world cities. Beside excellent interior works, this apartment has excellent room arrangement. Area where children's and guest rooms are, has separate access, so as communication with living room over joint hallway. Whole apartment has very nice view onto