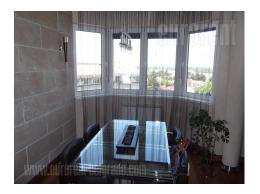

Fully renovated apartment, according to highest standards. Very bright, spacious and comfortable space that occupies two third of floor size. All carpentry in the apartment is made by order from quality wood and mediapan. Floors are made of african wood. Sanitary facilities are made of first class italian ceramics. Part of walls in dining room and living room are covered with artificial stone. Marble fitted floor in kitchen and hallways. Ceilings made with combination of plaster works and indirect lights. Living room is 50 m<sup>2</sup> size with direct communication with spacious and light study, and gives impression of a life in large world cities. Beside excellent interior works, this apartment has excellent room arrangement. Area where children's and guest rooms are, has separate access, so as communication with living room over joint hallway. Whole apartment has very nice view onto