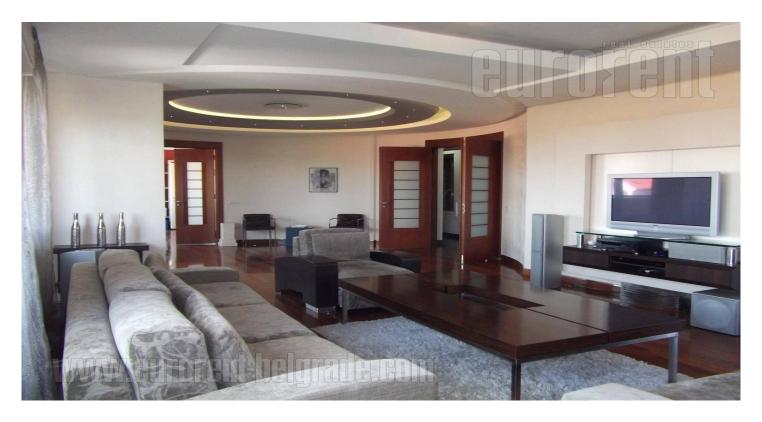

Fully renovated apartment, according to highest standards. Very bright, spacious and comfortable space that occupies two third of floor size. All carpentry in the apartment is made by order from quality wood and mediapan. Floors are made of african wood. Sanitary facilities are made of first class italian ceramics. Part of walls in dining room and living room are covered with artificial stone. Marble fitted floor in kitchen and hallways. Ceilings made with combination of plaster works and indirect lights. Living room is 50 m<sup>2</sup> size with direct communication with spacious and light study, and gives impression of a life in large world cities. Beside excellent interior works, this apartment has excellent room arrangement. Area where children's and guest rooms are, has separate access, so as communication with living room over joint hallway. Whole apartment has very nice view onto