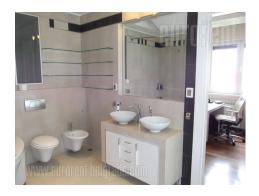

Fully renovated apartment, according to highest standards. Very bright, spacious and comfortable space that occupies two third of floor size. All carpentry in the apartment is made by order from quality wood and mediapan. Floors are made of african wood. Sanitary facilities are made of first class italian ceramics. Part of walls in dining room and living room are covered with artificial stone. Marble fitted floor in kitchen and hallways. Ceilings made with combination of plaster works and indirect lights. Living room is 50 m<sup>2</sup> size with direct communication with spacious and light study, and gives impression of a life in large world cities. Beside excellent interior works, this apartment has excellent room arrangement. Area where children's and guest rooms are, has separate access, so as communication with living room over joint hallway. Whole apartment has very nice view onto