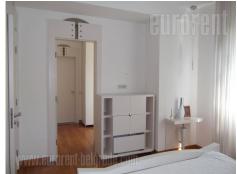

Fully renovated apartment, according to highest standards. Very bright, spacious and comfortable space that occupies two third of floor size. All carpentry in the apartment is made by order from quality wood and mediapan. Floors are made of african wood. Sanitary facilities are made of first class italian ceramics. Part of walls in dining room and living room are covered with artificial stone. Marble fitted floor in kitchen and hallways. Ceilings made with combination of plaster works and indirect lights. Living room is 50 m<sup>2</sup> size with direct communication with spacious and light study, and gives impression of a life in large world cities. Beside excellent interior works, this apartment has excellent room arrangement. Area where children's and guest rooms are, has separate access, so as communication with living room over joint hallway. Whole apartment has very nice view onto