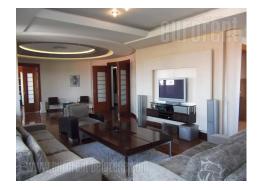

Fully renovated apartment, according to highest standards. Very bright, spacious and comfortable space that occupies two third of floor size. All carpentry in the apartment is made by order from quality wood and mediapan. Floors are made of african wood. Sanitary facilities are made of first class italian ceramics. Part of walls in dining room and living room are covered with artificial stone. Marble fitted floor in kitchen and hallways. Ceilings made with combination of plaster works and indirect lights. Living room is 50 m<sup>2</sup> size with direct communication with spacious and light study, and gives impression of a life in large world cities. Beside excellent interior works, this apartment has excellent room arrangement. Area where children's and guest rooms are, has separate access, so as communication with living room over joint hallway. Whole apartment has very nice view onto