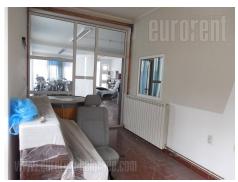

An excellent, quality built storage and business space situated on Pancevacki put. It is placed 3 km from Pancevacki most (Pancevo bridge). Space is easily visible from the main road, while in front of it there is parking. Storage space occupies 330 m<sup>2</sup>, while 100 m<sup>2</sup> is reserved for a shop and business space. The whole space is situated on the 1,700 m<sup>2</sup> plot. The storage space has 4.5 m high, and rollo doors with dimensions 3.6 x 4.3 m. Business space has two toilets, while floor is covered with tiles. Suitable both for retail and storage activities.