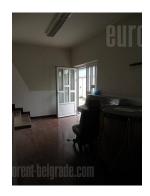

An excellent, quality built storage and business space situated on Pancevacki put. It is placed 3 km from Pancevacki most (Pancevo bridge). Space is easily visible from the main road, while in front of it there is parking. Storage space occupies 330 m<sup>2</sup>, while 100 m<sup>2</sup> is reserved for a shop and business space. The whole space is situated on the 1,700 m<sup>2</sup> plot. The storage space has 4.5 m high, and rollo doors with dimensions 3.6 x 4.3 m. Business space has two toilets, while floor is covered with tiles. Suitable both for retail and storage activities.