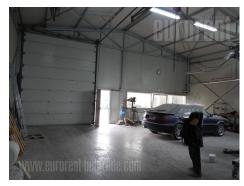

An excellent, quality built storage and business space situated on Pancevacki put. It is placed 3 km from Pancevacki most (Pancevo bridge). Space is easily visible from the main road, while in front of it there is parking. Storage space occupies 330 m<sup>2</sup>, while 100 m<sup>2</sup> is reserved for a shop and business space. The whole space is situated on the 1,700 m<sup>2</sup> plot. The storage space has 4.5 m high, and rollo doors with dimensions 3.6 x 4.3 m. Business space has two toilets, while floor is covered with tiles. Suitable both for retail and storage activities.