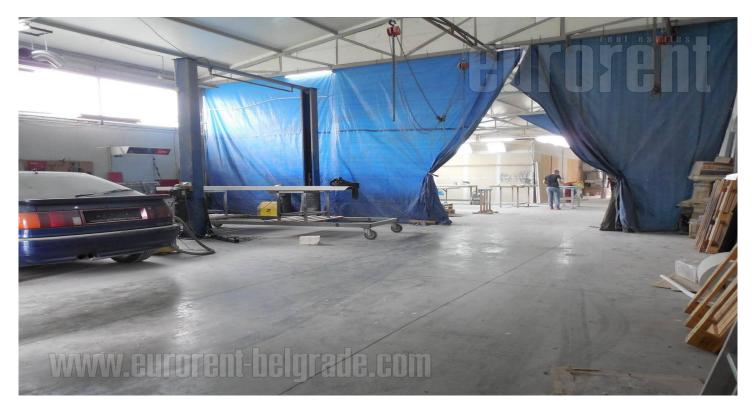

An excellent, quality built storage and business space situated on Pancevacki put. It is placed 3 km from Pancevacki most (Pancevo bridge). Space is easily visible from the main road, while in front of it there is parking. Storage space occupies 330 m<sup>2</sup>, while 100 m<sup>2</sup> is reserved for a shop and business space. The whole space is situated on the 1,700 m<sup>2</sup> plot. The storage space has 4.5 m high, and rollo doors with dimensions 3.6 x 4.3 m. Business space has two toilets, while floor is covered with tiles. Suitable both for retail and storage activities.