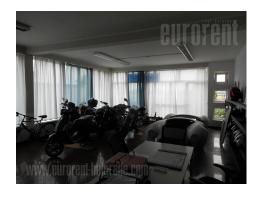

An excellent, quality built storage and business space situated on Pancevacki put. It is placed 3 km from Pancevacki most (Pancevo bridge). Space is easily visible from the main road, while in front of it there is parking. Storage space occupies 330 m<sup>2</sup>, while 100 m<sup>2</sup> is reserved for a shop and business space. The whole space is situated on the 1,700 m<sup>2</sup> plot. The storage space has 4.5 m high, and rollo doors with dimensions 3.6 x 4.3 m. Business space has two toilets, while floor is covered with tiles. Suitable both for retail and storage activities.