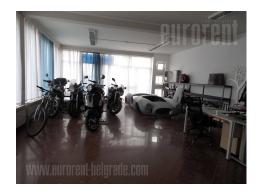

An excellent, quality built storage and business space situated on Pancevacki put. It is placed 3 km from Pancevacki most (Pancevo bridge). Space is easily visible from the main road, while in front of it there is parking. Storage space occupies 330 m<sup>2</sup>, while 100 m<sup>2</sup> is reserved for a shop and business space. The whole space is situated on the 1,700 m<sup>2</sup> plot. The storage space has 4.5 m high, and rollo doors with dimensions 3.6 x 4.3 m. Business space has two toilets, while floor is covered with tiles. Suitable both for retail and storage activities.