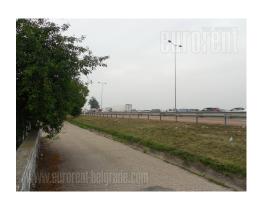

An excellent, quality built storage and business space situated on Pancevacki put. It is placed 3 km from Pancevacki most (Pancevo bridge). Space is easily visible from the main road, while in front of it there is parking. Storage space occupies 330 m<sup>2</sup>, while 100 m<sup>2</sup> is reserved for a shop and business space. The whole space is situated on the 1,700 m<sup>2</sup> plot. The storage space has 4.5 m high, and rollo doors with dimensions 3.6 x 4.3 m. Business space has two toilets, while floor is covered with tiles. Suitable both for retail and storage activities.