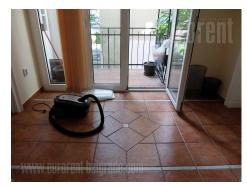

A good apartment with characteristic high ceilings is located near the Slavija square. Space overlooks the square and the fountain. The building is nice, marble, with an elevator. The height of the ceiling is over three meters. The space has one large, central room which leads to all rooms in the apartment and two of which are rooms joined by the door. The apartment has a bathroom and a toilet. The kitchen is separate, spacious and unfurnished and can be used as an additional office. The apartment is in good condition, the parquet is preserved, the bathrooms are relatively new. One terrace is turned towards the yard and one small the street. Suitable for office business to space or some activity.