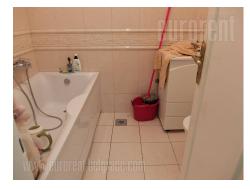

A good apartment with characteristic high ceilings is located near the Slavija square. Space overlooks the square and the fountain. The building is nice, marble, with an elevator. The height of the ceiling is over three meters. The space has one large, central room which leads to all rooms in the apartment and two of which are rooms joined by the door. The apartment has a bathroom and a toilet. The kitchen is separate, spacious and unfurnished and can be used as an additional office. The apartment is in good condition, the parquet is preserved, the bathrooms are relatively new. One terrace is turned towards the yard and one small the street. Suitable for office business to space or some activity.