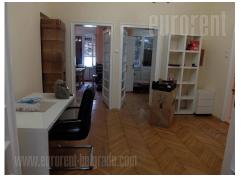

A good apartment with characteristic high ceilings is located near the Slavija square. Space overlooks the square and the fountain. The building is nice, marble, with an elevator. The height of the ceiling is over three meters. The space has one large, central room which leads to all rooms in the apartment and two of which are rooms joined by the door. The apartment has a bathroom and a toilet. The kitchen is separate, spacious and unfurnished and can be used as an additional office. The apartment is in good condition, the parquet is preserved, the bathrooms are relatively new. One terrace is turned towards the yard and one small the street. Suitable for office business to space or some activity.