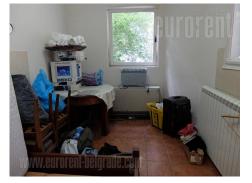

A good apartment with characteristic high ceilings is located near the Slavija square. Space overlooks the square and the fountain. The building is nice, marble, with an elevator. The height of the ceiling is over three meters. The space has one large, central room which leads to all rooms in the apartment and two of which are rooms joined by the door. The apartment has a bathroom and a toilet. The kitchen is separate, spacious and unfurnished and can be used as an additional office. The apartment is in good condition, the parquet is preserved, the bathrooms are relatively new. One terrace is turned towards the yard and one small the street. Suitable for office business to space or some activity.