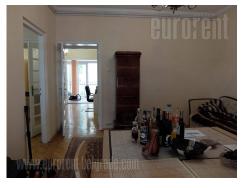

A good apartment with characteristic high ceilings is located near the Slavija square. Space overlooks the square and the fountain. The building is nice, marble, with an elevator. The height of the ceiling is over three meters. The space has one large, central room which leads to all rooms in the apartment and two of which are rooms joined by the door. The apartment has a bathroom and a toilet. The kitchen is separate, spacious and unfurnished and can be used as an additional office. The apartment is in good condition, the parquet is preserved, the bathrooms are relatively new. One terrace is turned towards the yard and one small the street. Suitable for office business to space or some activity.