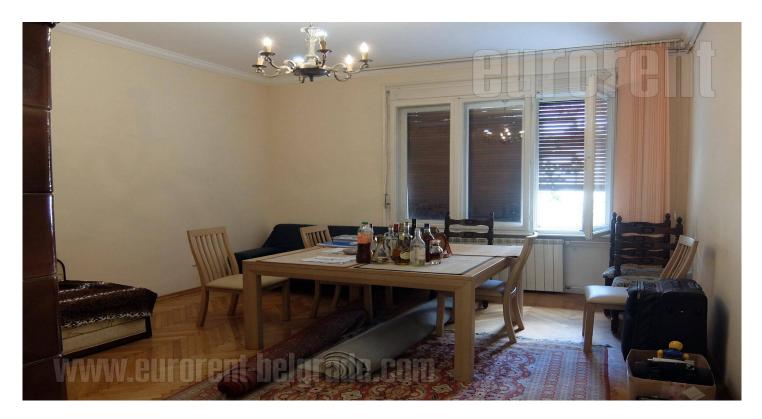

A good apartment with characteristic high ceilings is located near the Slavija square. Space overlooks the square and the fountain. The building is nice, marble, with an elevator. The height of the ceiling is over three meters. The space has one large, central room which leads to all rooms in the apartment and two of which are rooms joined by the door. The apartment has a bathroom and a toilet. The kitchen is separate, spacious and unfurnished and can be used as an additional office. The apartment is in good condition, the parquet is preserved, the bathrooms are relatively new. One terrace is turned towards the yard and one small the street. Suitable for office business to space or some activity.