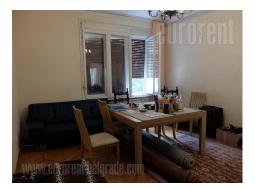

A good apartment with characteristic high ceilings is located near the Slavija square. Space overlooks the square and the fountain. The building is nice, marble, with an elevator. The height of the ceiling is over three meters. The space has one large, central room which leads to all rooms in the apartment and two of which are rooms joined by the door. The apartment has a bathroom and a toilet. The kitchen is separate, spacious and unfurnished and can be used as an additional office. The apartment is in good condition, the parquet is preserved, the bathrooms are relatively new. One terrace is turned towards the yard and one small the street. Suitable for office business to space or some activity.