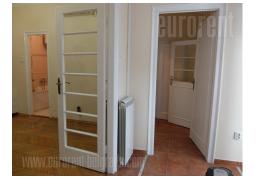

A good apartment with characteristic high ceilings is located near the Slavija square. Space overlooks the square and the fountain. The building is nice, marble, with an elevator. The height of the ceiling is over three meters. The space has one large, central room which leads to all rooms in the apartment and two of which are rooms joined by the door. The apartment has a bathroom and a toilet. The kitchen is separate, spacious and unfurnished and can be used as an additional office. The apartment is in good condition, the parquet is preserved, the bathrooms are relatively new. One terrace is turned towards the yard and one small the street. Suitable for office business to space or some activity.